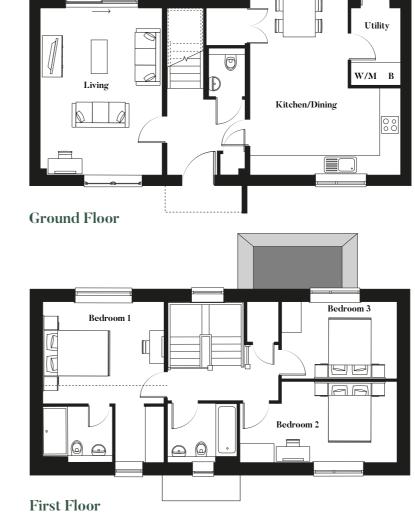

# Plot 1

4 BEDROOM HOUSE

Plot 1
4 Bedroom House

## **Ground Floor**

| Kitchen/Dining | 5.1m x 4.4m | 17' O'' x 14' 9 |
|----------------|-------------|-----------------|
| Living         | 5.1m x 3.8m | 17' O' x 12' 8' |

## First Floor

| Bedroom 1 | 3.8m x 3.4m | 12' 8" x 11'  |  |
|-----------|-------------|---------------|--|
| Bedroom 2 | 4.2m x 2.6m | 13′ 10′′ x 8′ |  |
| Redroom 3 | 4 2m x 2 4m | 13′ 10′′ x 8′ |  |