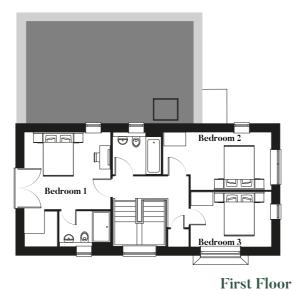

#### oor Plan Kev

Plot 9 3 Bedroom House

## First Floor

| Bedroom 1 | 3.8m x 3.4m | 12' 8'' x 11' 5'' |
|-----------|-------------|-------------------|
| Bedroom 2 | 4.9m x 2.6m | 16' 3'' x 8' 7''  |
| Bedroom 3 | 3.7m x 2.4m | 12' 3'' x 8' 2''  |