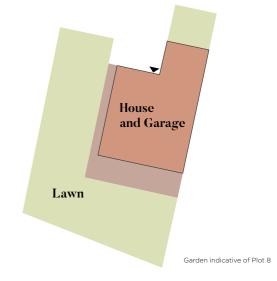

|-------------|-----------------|
| Living                | 4.6m x 3.5m | 15' 2' x 11' 8' |

## First Floor

| Bedroom 1         | 4.6m x 3.6m | 15' 2'' x 11' |
|-------------------|-------------|---------------|
| Bedroom 2         | 4.6m x 2.8m | 15' 2'' × 9'  |
| Study / Bedroom 3 | 2.5m x 2.0m | 8' 3" x 6'    |





· Boiler, W/M - Space for Washing Machine/Dryer, RL - Roofligh





Plots 6, 7 & 8

4 Bedroom House



## **Ground Floor**

 Kitchen/Dining/Family
 7.1m x 6.0m
 23' 5" x 19' 8"

 Living
 4.7m x 4.0m
 13' 8' x 13' 4"

#### First Floor

| Bedroom 1 | 4.1m x 4.0m | 13' 6'' x 13'  |
|-----------|-------------|----------------|
| Bedroom 2 | 4.7m x 2.8m | 15' 7'' × 9' 3 |
| Bedroom 3 | 3.9m x 3.1m | 12' 2" x 10'   |
| Bedroom 4 | 3.3m x 2.7m | 11' O" × 9'    |





First Floor



Plots 6,7&8

4 BEDROOM HOUSE

#### oor Plan Kev





Plot 9 3 Bedroom House









# **Ground Floor**

| Kitchen/Dining | 7.0m x 5.2m | 23′ 2″ x 17′ 1  |
|----------------|-------------|-----------------|
| Living         | 4.6m x 3.9m | 15' 4' x 12' 10 |

## First Floor

| Bedroom 1 | 3.8m x 3.4m | 12' 8'' x 11' 5'' |
|-----------|-------------|-------------------|
| Bedroom 2 | 4.9m x 2.6m | 16' 3'' x 8' 7''  |
| Bedroom 3 | 3.7m x 2.4m | 12' 3'' x 8' 2''  |







3 BEDROOM HOUSE



Plot 10

3 BEDROOM HOUSE

Plot 10 3 Bedroom House









## **Ground Floor**

| Kitchen/Dining | 6.7m x 4.6m | 22' 2" x 15' 2  |
|----------------|-------------|-----------------|
| Living         | 5.1m x 3.7m | 17' O' x 12' 5' |

# First Floor

| Bedroom 1 | 3.7m x 3.2m | 12' 5'' x 10' 9'' |
|-------