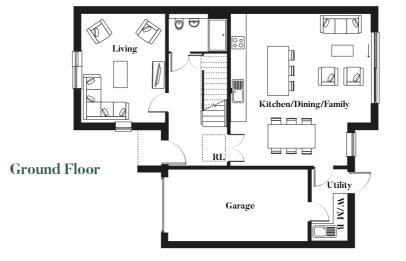

## **Ground Floor**

| Kitchen/Dining | 5.9m x 3.7m | 19' 7'' x 12' 5'' |
|----------------|-------------|-------------------|
| Living         | 5.9m x 3.8m | 19' 7' x 12' 8''  |
| Bedroom 1      | 3.8m x 3.4m | 12' 6'' x 11' 5'' |
|                |             |                   |