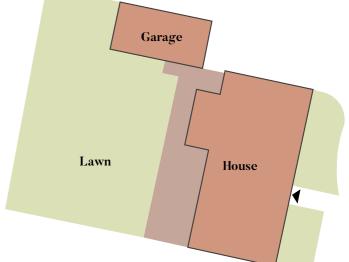

3 BEDROOM HOUSE

Plot 10

3 BEDROOM HOUSE

Plot 10 3 Bedroom House

## **Ground Floor**

| Kitchen/Dining | 6.7m x 4.6m | 22' 2" x 15' 2  |
|----------------|-------------|-----------------|
| Living         | 5.1m x 3.7m | 17' O' x 12' 5' |

# First Floor

| Bedroom 1 | 3.7m x 3.2m | 12' 5'' x 10' 9'' |
|-----------|-------------|-------------------|
| Bedroom 2 | 4.9m x 2.6m | 16' 1'' x 8' 7''  |
| Podroom 7 | 7.6m v 2.4m | 11' 10'' y 0' 2'' |