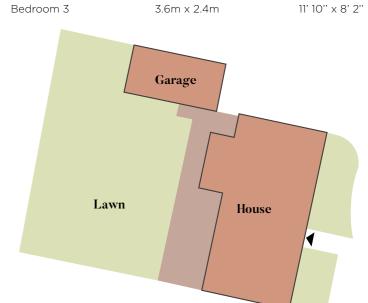

3 BEDROOM HOUSE

Plot 10

3 BEDROOM HOUSE

Plot 10 3 Bedroom House

## **Ground Floor**

| Kitchen/Dining | 6.7m x 4.6m | 22' 2" x 15' 2  |
|----------------|-------------|-----------------|
| Living         | 5.1m x 3.7m | 17' O' x 12' 5' |

# First Floor

| Bedroom 1 | 3.7m x 3.2m | 12' 5'' x 10' 9'' |
|-----------|-------------|-------------------|
| Bedroom 2 | 4.9m x 2.6m | 16' 1'' x 8' 7''  |
| Podroom 7 | 7.6m v 2.4m | 11' 10'' y 0' 2'' |