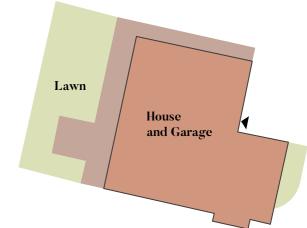

7.1m x 6.0m
 23' 5" x 19' 8"

 Living
 4.7m x 4.0m
 13' 8' x 13' 4"

#### First Floor

| Bedroom 1 | 4.1m x 4.0m | 13' 6'' x 13'  |
|-----------|-------------|----------------|
| Bedroom 2 | 4.7m x 2.8m | 15' 7'' × 9' 3 |
| Bedroom 3 | 3.9m x 3.1m | 12' 2" x 10'   |
| Bedroom 4 | 3.3m x 2.7m | 11' O" × 9'    |





First Floor



Plots 6,7&8

4 BEDROOM HOUSE

#### oor Plan Kev





Plot 9 3 Bedroom House









# **Ground Floor**

| Kitchen/Dining | 7.0m x 5.2m | 23′ 2″ x 17′ 1  |
|----------------|-------------|-----------------|
| Living         | 4.6m x 3.9m | 15' 4' x 12' 10 |

## First Floor

| Bedroom 1 | 3.8m x 3.4m | 12' 8'' x 11' 5'' |
|-----------|-------------|-------------------|
| Bedroom 2 | 4.9m x 2.6m | 16' 3'' x 8' 7''  |
| Bedroom 3 | 3.7m x 2.4m | 12' 3'' x 8' 2''  |







3 BEDROOM HOUSE



Plot 10

3 BEDROOM HOUSE

Plot 10 3 Bedroom House









## **Ground Floor**

| Kitchen/Dining | 6.7m x 4.6m | 22' 2" x 15' 2  |
|----------------|-------------|-----------------|
| Living         | 5.1m x 3.7m | 17' O' x 12' 5' |

# First Floor

| Bedroom 1 | 3.7m x 3.2m | 12' 5'' x 10' 9'' |
|-----------|-------------|-------------------|
| Bedroom 2 | 4.9m x 2.6m | 16' 1'' x 8' 7''  |
| Podroom 7 | 7.6m v 2.4m | 11' 10'' y 0' 2'' |