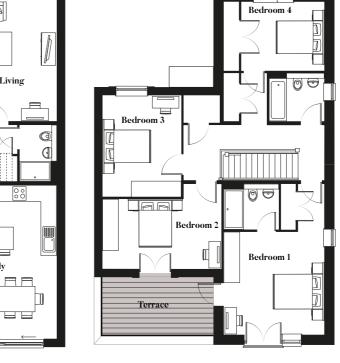

#### First Floor

| Bedroom 1 | 4.1m x 4.0m | 13' 6'' x 13'  |
|-----------|-------------|----------------|
| Bedroom 2 | 4.7m x 2.8m | 15' 7'' × 9' 3 |
| Bedroom 3 | 3.9m x 3.1m | 12' 2" x 10'   |
| Bedroom 4 | 3.3m x 2.7m | 11' O" × 9'    |