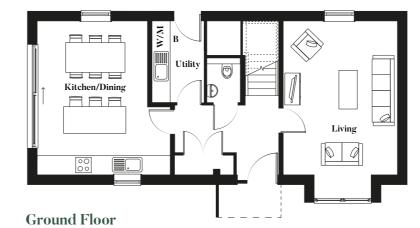

Plot 2

3 Bedroom House

## **Ground Floor**

| Kitchen/Dining | 5.1m x 4.4m | 17' O'' x 14' 9 |
|----------------|-------------|-----------------|
| Living         | 5.1m x 3.8m | 17' O' x 12' 8' |

## First Floor

| Bedroom 1 | 3.8m x 3.4m | 12' 8" x 11'  |  |
|-----------|-------------|---------------|--|
| Bedroom 2 | 4.2m x 2.6m | 13′ 10′′ x 8′ |  |
| Redroom 3 | 4 2m x 2 4m | 13′ 10′′ x 8′ |  |