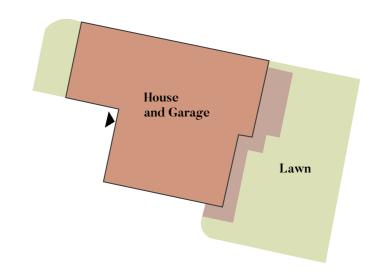

e believed to be correct but neither the agent nor Acorn Property Group accept the liability whatsoever for any misrepresentation made either in these details or orally. Furniture is shown for indicative purposes only. Fitted wardrobes are not included. Computer generated images for illustrative purposes only. [06/23]



# Plot 5

3 BEDROOM HOUSE

Plot 5
3 Bedroom House







# **Ground Floor**

| Kitchen/Dining/Family | 6.4m x 6.0m | 21' 3'' x 19' 9 |
|-----------------------|-------------|-----------------|
| Living                | 4.6m x 3.5m | 15' 2' x 11' 8' |

## First Floor

| Bedroom 1         | 4.6m x 3.6m | 15' 2'' x 11' |
|-------------------|-------------|---------------|
| Bedroom 2         | 4.6m x 2.8m | 15' 2'' × 9'  |
| Study / Bedroom 3 | 2.5m x 2.0m | 8' 3" x 6'    |





· Boiler, W/M - Space for Washing Machine/Dryer, RL - Roofligh





Plots 6, 7 & 8

4 Bedroom House



## **Ground Floor**

 Kitchen/Dining/Family
 7.1m x 6.0m
 23' 5" x 19' 8"

 Living
 4.7m x 4.0m
 13' 8' x 13' 4"

#### First Floor

| Bedroom 1 | 4.1m x 4.0m | 13' 6'' x 13'  |
|-----------|-------------|----------------|
| Bedroom 2 | 4.7m x 2.8m | 15' 7'' × 9' 3 |
| Bedroom 3 | 3.9m x 3.1m | 12' 2" x 10'   |
| Bedroom 4 | 3.3m x 2.7m | 11' O" × 9'    |





First Floor



Plots 6,7&8

4 BEDROOM HOUSE

#### oor Plan Kev





Plot 9 3 Bedroom House









# **Ground Floor**

| Kitchen/Dining | 7.0m x 5.2m | 23′ 2″ x 17′ 1  |
|----------------|-------------|-----------------|
| Living         | 4.6m x 3.9m | 15' 4' x 12' 10 |

## First Floor

| Bedroom 1 | 3.8m x 3.4m | 12' 8'' x 11'