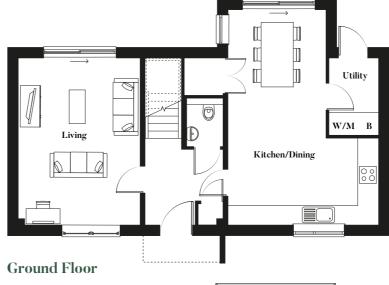

# Plot 1

4 BEDROOM HOUSE

Plot 1
4 Bedroom House

## **Ground Floor**

| Kitchen/Dining | 5.1m x 4.4m | 17' O'' x 14' 9 |
|----------------|-------------|-----------------|
| Living         | 5.1m x 3.8m | 17' O' x 12' 8' |

## First Floor

| Bedroom 1 | 3.8m x 3.4m | 12' 8" x 11'  |  |
|-----------|-------------|---------------|--|
| Bedroom 2 | 4.2m x 2.6m | 13′ 10′′ x 8′ |  |
| Redroom 3 | 4 2m x 2 4m | 13′ 10′′ x 8′ |  |