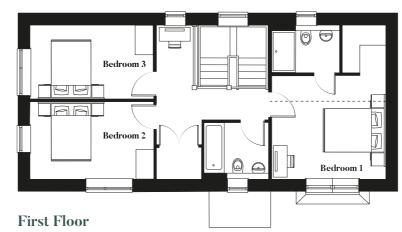

## First Floor

| Bedroom 1 | 3.8m x 3.4m | 12' 8" x 11'  |  |
|-----------|-------------|---------------|--|
| Bedroom 2 | 4.2m x 2.6m | 13′ 10′′ x 8′ |  |
| Redroom 3 | 4 2m x 2 4m | 13′ 10′′ x 8′ |  |