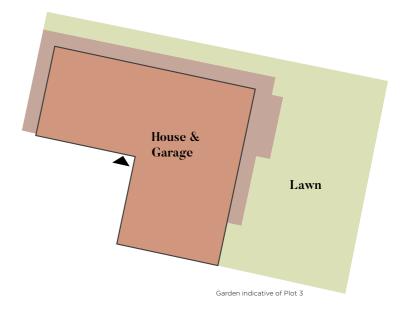

#### Ioor Plan Key

Plots 3&4

3 BEDROOM HOUSE

Plots 3&4

## **Ground Floor**

| Kitchen/Dining | 5.9m x 3.7m | 19' 7'' x 12' 5'' |
|----------------|-------------|-------------------|
| Living         | 5.9m x 3.8m | 19' 7' x 12' 8''  |
| Bedroom 1      | 3.8m x 3.4m | 12' 6'' x 11' 5'' |
|                |             |                   |

#### First Floor

| Bedroom 2 | 3.8m x 2.9m | 12' 8" x 9' 8  |
|-----------|-------------|----------------|
| Bedroom 3 | 4.6m x 2.9m | 15' 3'' x 8' 9 |

- Boiler, W/M - Space for Washing Machine/Dry

HT B - These details are intended to give a general indication of the development and do not form part of any contract. \*Please note - windows applicable to Plot 3. Acorn Property Group reserves the right to alter any part of the development, specification or floor layout at any time. The dimensions are maximum and approximate and may vary based on the internal finish. Dimensions are to the widest part of each room scaled down from architects plans. Furniture measurements should only be taken from the completed property. These details are believed to be correct but neither the agent nor Acorn Property Group accept the liability whatsoever for any misrepresentation made either in these details or orally. Furniture is shown for indicative purposes only. Fitted wardrobes are not included. Computer generated images for illustrative purposes only. [06/23]