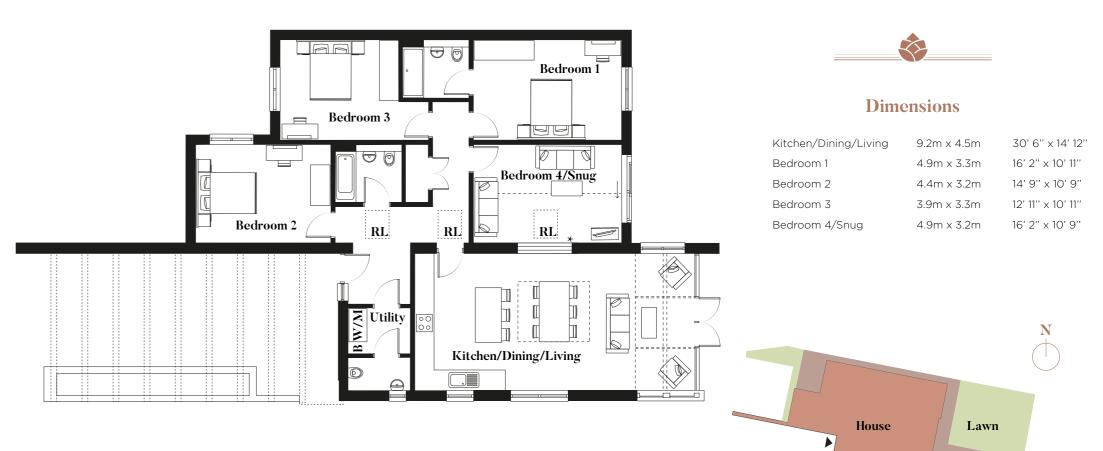

# Plot 1

4 BEDROOM HOUSE

Plot 1
4 Bedroom House

#### Floor Plan Key

HT D - These details are intended to give a general indication of the development and do not form part of any contract. \* Potential to be open plan subject to build stage. Acorn Property Group reserves the right to alter any part of the development, specification or floor layout at any time. The dimensions are maximum and approximate and may vary based on the internal finish. Dimensions are to the widest part of each room scaled down from architects plans. Furniture measurements should only be taken from the completed property. These details are believed to be correct but neither the agent nor Acorn Property Group accept the liability whatsoever for any misrepresentation made either in these details or orally. Furniture is shown for indicative purposes only. Fitted wardrobes are not included. Computer generated images for illustrative purposes only but and the property of the prope