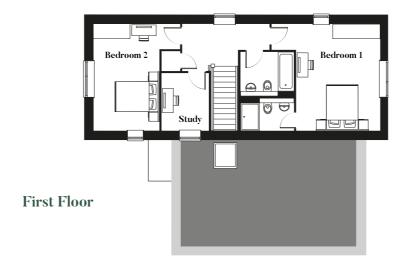

#### First Floor

| Bedroom 2 | 3.8m x 2.9m | 12' 8" x 9' 8  |
|-----------|-------------|----------------|
| Bedroom 3 | 4.6m x 2.9m | 15' 3'' x 8' 9 |

- Boiler, W/M - Space for Washing Machine/Dry

HT B - These details are intended to give a general indication of the development and do not form part of any contract. \*Please note - windows applicable to Plot 3. Acorn Property Group reserves the right to alter any part of the development, specification or floor layout at any time. The dimensions are maximum and approximate and may vary based on the internal finish. Dimensions are to the widest part of each room scaled down from architects plans. Furniture measurements should only be taken from the completed property. These details are believed to be correct but neither the agent nor Acorn Property Group accept the liability whatsoever for any misrepresentation made either in these details or orally. Furniture is shown for indicative purposes only. Fitted wardrobes are not included. Computer generated images for illustrative purposes only. [06/23]