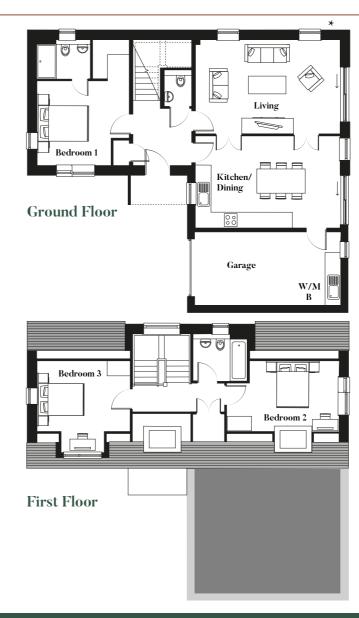

## **Ground Floor**

| Kitchen/Dining | 5.1m x 4.4m | 17' O'' x 14' 9 |
|----------------|-------------|-----------------|
| Living         | 5.1m x 3.8m | 17' O' x 12' 8' |

## First Floor

| Bedroom 1 | 3.8m x 3.4m | 12' 8" x 11'  |  |
|-----------|-------------|---------------|--|
| Bedroom 2 | 4.2m x 2.6m | 13′ 10′′ x 8′ |  |
| Redroom 3 | 4 2m x 2 4m | 13′ 10′′ x 8′ |  |