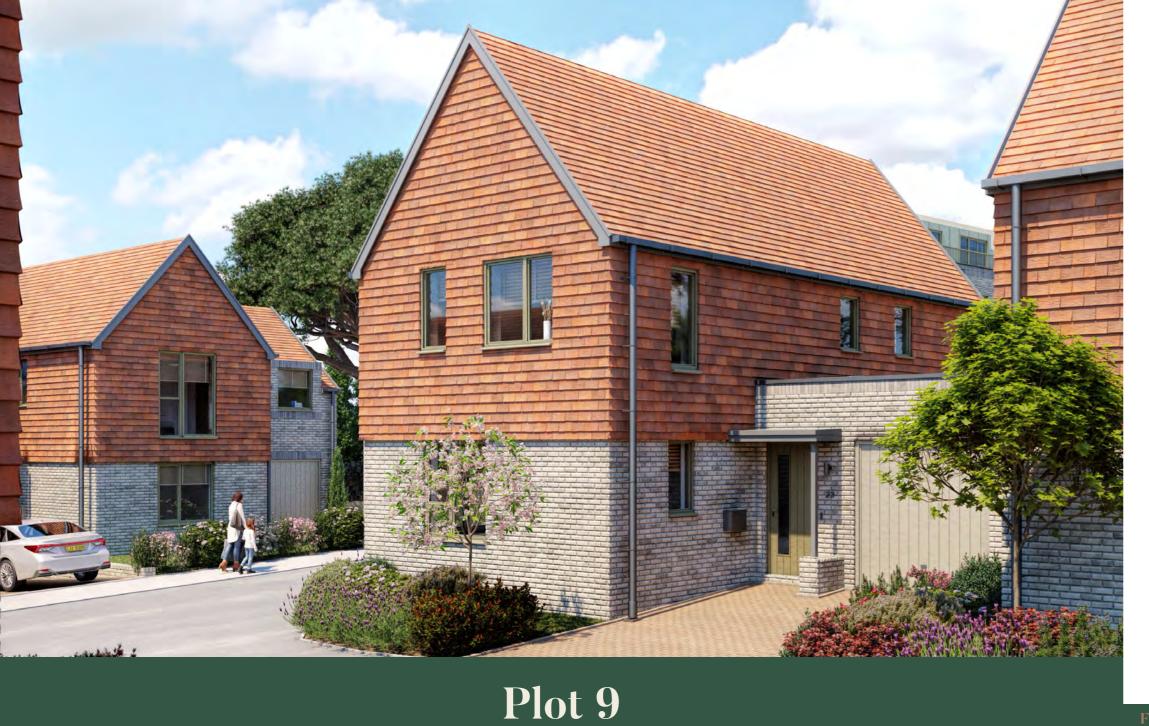

| 4.6m x 3.5m | 15' 2' x 11' 8' |

## First Floor

| Bedroom 1         | 4.6m x 3.6m | 15' 2'' x 11' |
|-------------------|-------------|---------------|
| Bedroom 2         | 4.6m x 2.8m | 15' 2'' × 9'  |
| Study / Bedroom 3 | 2.5m x 2.0m | 8' 3" x 6'    |





· Boiler, W/M - Space for Washing Machine/Dryer, RL - Roofligh





Plots 6, 7 & 8

4 Bedroom House



## **Ground Floor**

 Kitchen/Dining/Family
 7.1m x 6.0m
 23' 5" x 19' 8"

 Living
 4.7m x 4.0m
 13' 8' x 13' 4"

#### First Floor

| Bedroom 1 | 4.1m x 4.0m | 13' 6'' x 13'  |
|-----------|-------------|----------------|
| Bedroom 2 | 4.7m x 2.8m | 15' 7'' × 9' 3 |
| Bedroom 3 | 3.9m x 3.1m | 12' 2" x 10'   |
| Bedroom 4 | 3.3m x 2.7m | 11' O" × 9'    |





First Floor



Plots 6,7&8

4 BEDROOM HOUSE

#### oor Plan Kev





Plot 9 3 Bedroom House









# **Ground Floor**

| Kitchen/Dining | 7.0m x 5.2m | 23′ 2″ x 17′ 1  |
|----------------|-------------|-----------------|
| Living         | 4.6m x 3.9m | 15' 4' x 12' 10 |

## First Floor

| Bedroom 1 | 3.8m x 3.4m | 12' 8'' x 11' 5'' |
|-----------|-------------|-------------------|
| Bedroom 2 | 4.9m x 2.6m | 16' 3'' x 8' 7''  |
| Bedroom 3 | 3.7m x 2.4m | 12' 3'' x 8' 2''  |







3 BEDROOM HOUSE



Plot 10

3 BEDROOM HOUSE

Plot 10 3 Bedroom House









## **Ground Floor**

| Kitchen/Dining | 6.7m x 4.6m | 22' 2" x 15' 2  |
|----------------|-------------|-----------------|
| Living         | 5.1m x 3.7m | 17' O' x 12' 5' |

# First Floor

| Bedroom 1 | 3.7m x 3.2m | 12' 5'' x 10' 9'' |
|-----------|-------------|-------------------|
| Bedroom 2 |