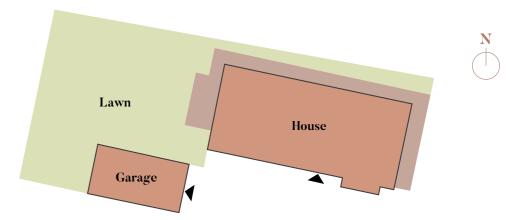

the completed property. These details are believed to be correct but neither the agent nor Acorn Property Group accept the liability whatsoever for any misrepresentation made either in these details or orally. Furniture is shown for indicative purposes only. Fitted wardrobes are not included. Computer generated images for illustrative purposes only but and the property of the prope



Plot 2

3 Bedroom House







## **Ground Floor**

| Kitchen/Dining | 5.1m x 4.4m | 17' O'' x 14' 9 |
|----------------|-------------|-----------------|
| Living         | 5.1m x 3.8m | 17' O' x 12' 8' |

## First Floor

| Bedroom 1 | 3.8m x 3.4m | 12' 8" x 11'  |  |
|-----------|-------------|---------------|--|
| Bedroom 2 | 4.2m x 2.6m | 13′ 10′′ x 8′ |  |
| Redroom 3 | 4 2m x 2 4m | 13′ 10′′ x 8′ |  |



Plot 2

3 BEDROOM HOUSE

#### Ioor Plan Key





Plots 3&4

3 BEDROOM HOUSE

Plots 3&4





## **Ground Floor**

| Kitchen/Dining | 5.9m x 3.7m | 19' 7'' x 12' 5'' |
|----------------|-------------|-------------------|
| Living         | 5.9m x 3.8m | 19' 7' x 12' 8''  |
| Bedroom 1      | 3.8m x 3.4m | 12' 6'' x 11' 5'' |
|                |             |                   |

#### First Floor

| Bedroom 2 | 3.8m x 2.9m | 12' 8" x 9' 8  |
|-----------|-------------|----------------|
| Bedroom 3 | 4.6m x 2.9m | 15' 3'' x 8' 9 |





- Boiler, W/M - Space for Washing Machine/Dry



HT B - These details are intended to give a general indication of the development and do not form part of any contract. \*Please note - windows applicable to Plot 3. Acorn Property Group reserves the right to alt