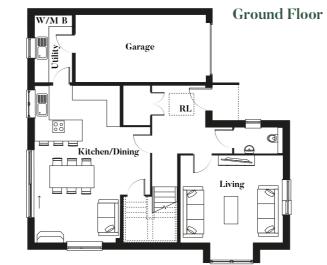

#### oor Plan Kev

Plot 9 3 Bedroom House

# **Ground Floor**

| Kitchen/Dining | 7.0m x 5.2m | 23′ 2″ x 17′ 1  |
|----------------|-------------|-----------------|
| Living         | 4.6m x 3.9m | 15' 4' x 12' 10 |