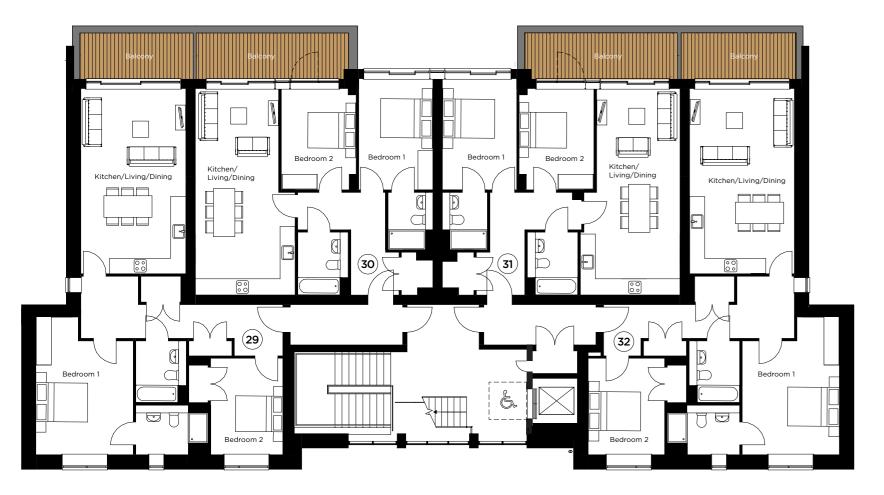

### PLOT 29

| Kitchen/Living/Dining | 7.40m x | 4.10m | 24'3" | х | 13'5" |
|-----------------------|---------|-------|-------|---|-------|
| Bedroom 1             | 5.40m x | 3.80m | 17'8" | х | 12'5" |
| Bedroom 2             | 3.80m x | 2.80m | 12'5" | Х | 9'2"  |

### PLOT 30 & 31

| Kitchen/Living/Dining | 8.20m x | 3.90m | 26'10' | 'x | 12'9" |
|-----------------------|---------|-------|--------|----|-------|
| Bedroom 1             | 4.40m x | 2.90m | 14'5"  | х  | 9'6"  |
| Bedroom 2             | 4.00m x | 2.90m | 13'1"  | х  | 9'6"  |

### PLOT 32

| Kitchen/Living/Dining | 7.40m x | 4.10m | 24'3" | х | 13'5" |
|-----------------------|---------|-------|-------|---|-------|
| Bedroom 1             | 5.40m x | 3.80m | 17'8" | х | 12'5" |
| Bedroom 2             | 3.80m x | 3.00m | 12'5" | х | 9'10" |

PL Kit Be Be

These details are intended to give a general indication of the development and do not form part of any contract. Acorn Property Group reserves the right to alter any part of the floor layout at any time. The dimensions are maximum and approximate and may vary based on the internal finish. Dimensions are to the widest part of each room scaled down from architect's plans. Furniture measurements should only be taken from the completed property. These details are believed to be correct neither the agent nor Acorn Property Group accept the liability whatsoever for any misrepresentation made either in these details or orally. Furniture is shown for indicative purposes only. Fitted wardrobes are not included. Computer generated images for illustrative purposes only. 02/21