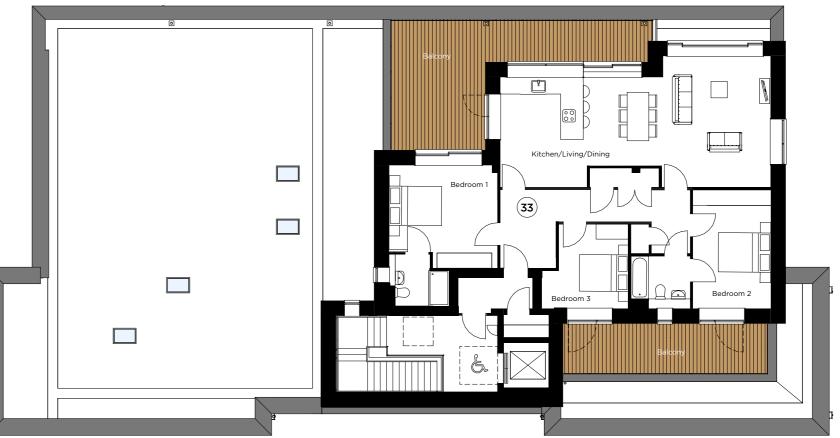

### PLOT 33

| itchen/Living/Dining | 10.6m x | 5.20m | 34'9" | х | 17'0" |
|----------------------|---------|-------|-------|---|-------|
| edroom 1             | 4.60m x | 3.00m | 15'1" | х | 9'10" |
| edroom 2             | 4.20m x | 3.60m | 13'9" | х | 11'9" |
| edroom 3             | 3.30m x | 2.70m | 10'9" | х | 8'10" |