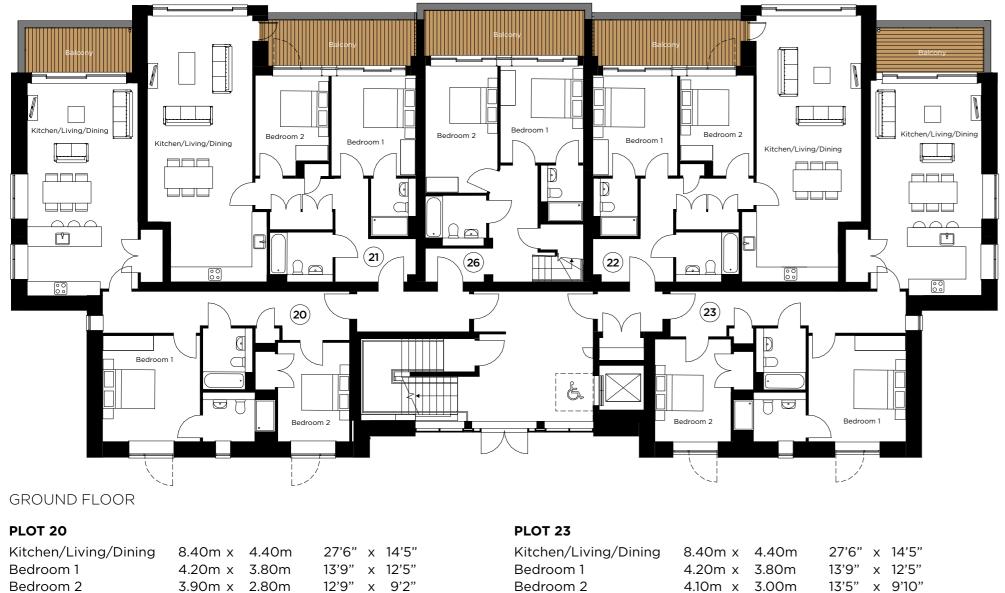

### PLOTS 21 & 22

| Kitchen/Living/Dining | 10.6 m x | 4.10m | 34'9" | х | 13'5" |
|-----------------------|----------|-------|-------|---|-------|
| Bedroom 1             | 4.00m x  | 3.30m | 13'1" | х | 10'9" |
| Bedroom 2             | 4.00m x  | 2.90m | 13'1" | х | 9'6"  |

| 4.20m x | 3.80m              | 13'9" | х                                          | 12'5"                                          |
|---------|--------------------|-------|--------------------------------------------|------------------------------------------------|
| 4.10m x | 3.00m              | 13'5" | х                                          | 9'10"                                          |
|         |                    |       |                                            |                                                |
|         |                    |       |                                            |                                                |
| 3.80m x | 3.30m              | 12'5" | х                                          | 10'9"                                          |
| 5.00m x | 2.80m              | 16'4" | Х                                          | 9'2"                                           |
|         | 4.10m x<br>3.80m x |       | 4.10m x 3.00m 13'5"<br>3.80m x 3.30m 12'5" | 4.10m x 3.00m 13'5" x<br>3.80m x 3.30m 12'5" x |

Kito

These details are intended to give a general indication of the development and do not form part of any contract. Acorn Property Group reserves the right to alter any part of the floor layout at any time. The dimensions are maximum and approximate and may vary based on the internal finish. Dimensions are to the widest part of each room scaled down from architect's plans. Furniture measurements should only be taken from the completed property. These details are believed to be correct neither the agent nor Acorn Property Group accept the liability whatsoever for any misrepresentation made either in these details or orally. Furniture is shown for indicative purposes only. Fitted wardrobes are not included. Computer generated images for illustrative purposes only. 02/21

### FIRST FLOOR