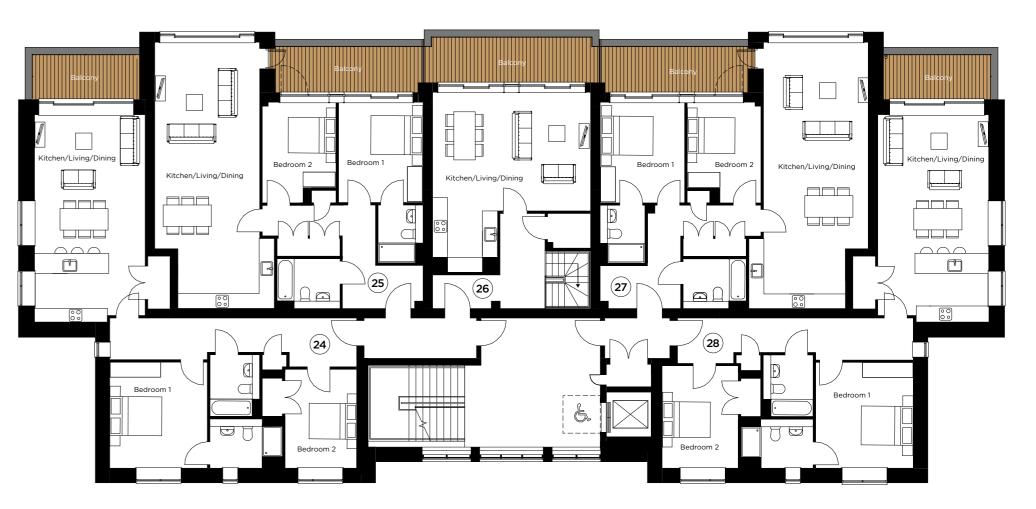

### PLOT 24

| Kitchen/Living/Dining<br>Bedroom 1<br>Bedroom 2 | 8.30m x<br>4.30m x<br>3.90m x | 3.80m | 27'2"<br>14'1"<br>12'9" | Х | 12'5" |
|-------------------------------------------------|-------------------------------|-------|-------------------------|---|-------|
| PLOT 25                                         |                               |       |                         |   |       |
| Kitchen/Living/Dining<br>Bedroom 1<br>Bedroom 2 | 10.6m x<br>4.00m x<br>4.00m x | 3.30m | 34'9"<br>13'1"<br>13'1" | Х | 10'9" |
| PLOT 26 (Duplex)                                |                               |       |                         |   |       |

| tchen/Living/Dining | 8.30m x | 7.20m | 27'2" x 23" | 7" |
|---------------------|---------|-------|-------------|----|
|---------------------|---------|-------|-------------|----|

### PLOT 27

| Kitchen/Living/Dining              | 10.6m x            | 4.10m | 34'9" | х | 13'5"          |
|------------------------------------|--------------------|-------|-------|---|----------------|
| Bedroom 1                          | 4.00m x            | 3.30m | 13'1" | х | 10'9"          |
| Bedroom 2                          | 4.00m x            | 2.90m | 13'1" | х | 9'6"           |
| PLOT 28                            |                    |       |       |   |                |
|                                    |                    |       |       |   |                |
| Kitchen/Living/Dining              | 8.30m x            | 4.40m | 27'2" | Х | 14'5"          |
| Kitchen/Living/Dining<br>Bedroom 1 | 8.30m x<br>4.20m x |       | _/ _  |   | 14'5"<br>12'9" |
|                                    |                    | 3.90m | _/ _  | х |                |

### SECOND FLOOR