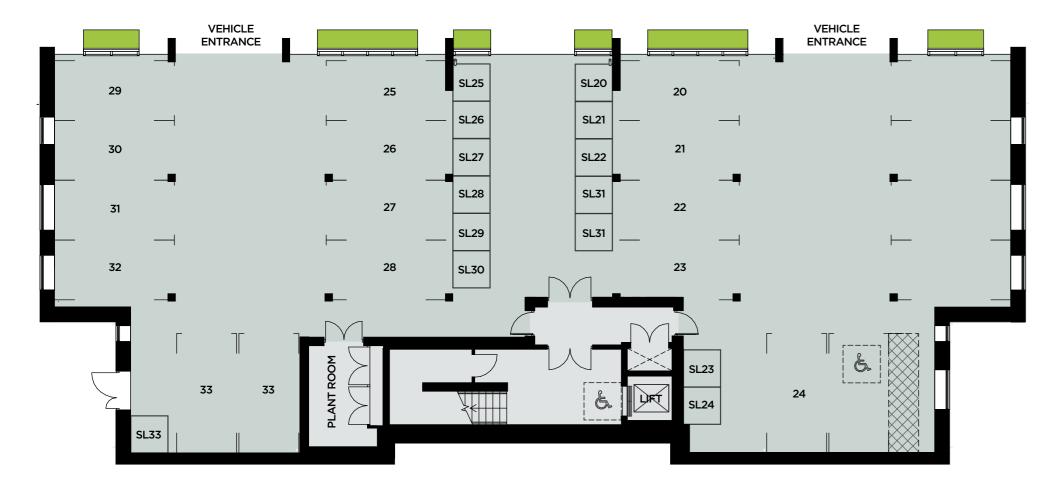

UNDERCROFT PARKING AND STORAGE

These details are intended to give a general indication of the development and do not form part of any contract. Acorn Property Group reserves the right to alter any part of the floor layout at any time. The dimensions are maximum and approximate and may vary based on the internal finish. Dimensions are to the widest part of each room scaled down from architect's plans. Furniture measurements should only be taken from the completed property. These details are believed to be correct neither the agent nor Acorn Property Group accept the liability whatsoever for any misrepresentation made either in these details or orally. Furniture is shown for indicative purposes only. Fitted wardrobes are not included. Computer generated images for illustrative purposes only. 02/21