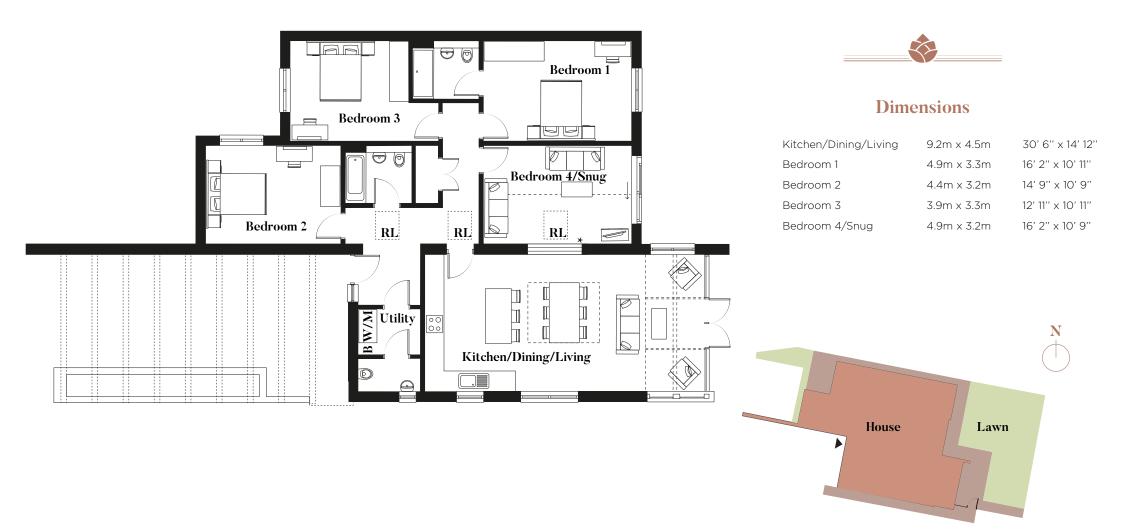

## Floor Plan Key

B - Boiler, W/M - Space for Washing Machine/Dryer, RL - Roof light

HT D - These details are intended to give a general indication of the development and do not form part of any contract. \* Potential to be open plan subject to build stage. Acorn Property Group reserves the right to alter any part of the development, specification or floor layout at any time. The dimensions are maximum and approximate and may vary based on the internal finish. Dimensions are to the widest part of each room scaled down from architects plans. Furniture measurements should only be taken from the completed property. These details are believed to be correct but needed the agent nor Acorn Property Group accept the liability whatsoever for any misrepresentation made either in these details or orally. Furniture is stative purposes only. Fitted wardrobes are not included. Computer generated images for illustrative purposes control (AC1)