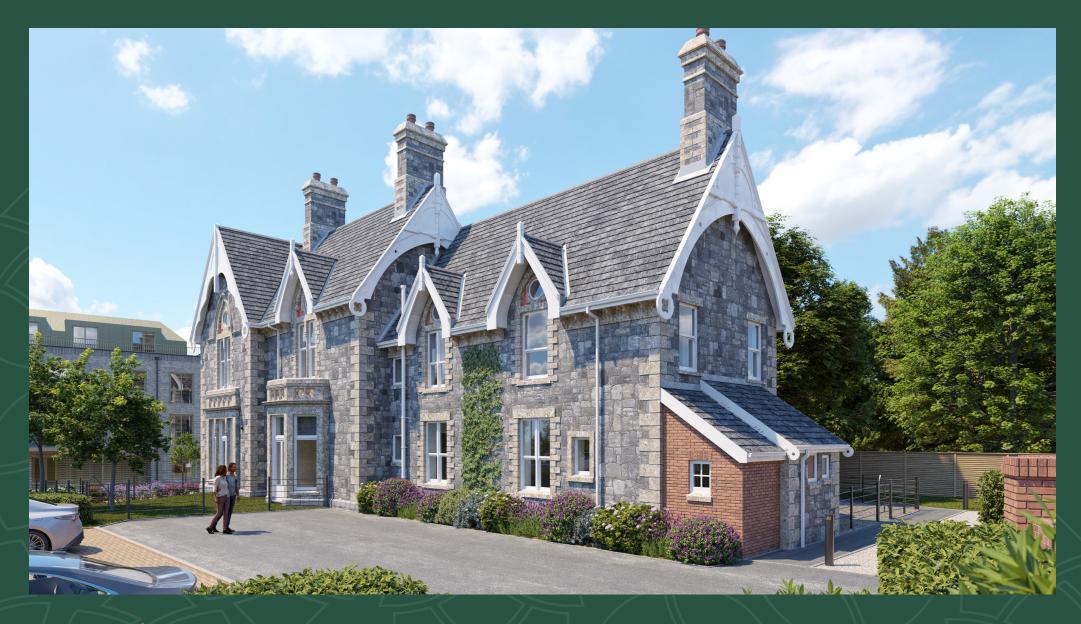

**Eldin House** 

PLOTS 30-33



Plots 30 and 31

**Ground Floor** 

# Plot 30

# **Dimensions**

| Kitchen/Dining | 5.1m x 5.2m | 16' 9" x 17' 1  |
|----------------|-------------|-----------------|
| Living         | 4.8m x 4.7m | 15' 9" x 15' 5  |
| Bedroom 1      | 4.3m x 3.8m | 14' 1" × 12' 6  |
| Bedroom 2      | 4.0m x 3.6m | 13' 1" × 11' 10 |

# Plot 31

# **Dimensions**

| Kitchen/Dining/Living | 8.0m x 5.0m | 26' 3" x 16' 4  |
|-----------------------|-------------|-----------------|
| Bedroom 1             | 5.5m x 5.0m | 18' 0" x 16' 4  |
| Bedroom 2             | 4.3 x 3.7m  | 13' 11" × 12' 0 |



# **Ground Floor**



# Bedroom 2 Bedroom 1 Kitchen/Dining/Living

Bedroom 1 Kitchen/Dining

Plot 32

# **Dimensions**

| Kitchen/Dining/Living | 7.1m x 4.5m | 23′ 5″ × 14′   |
|