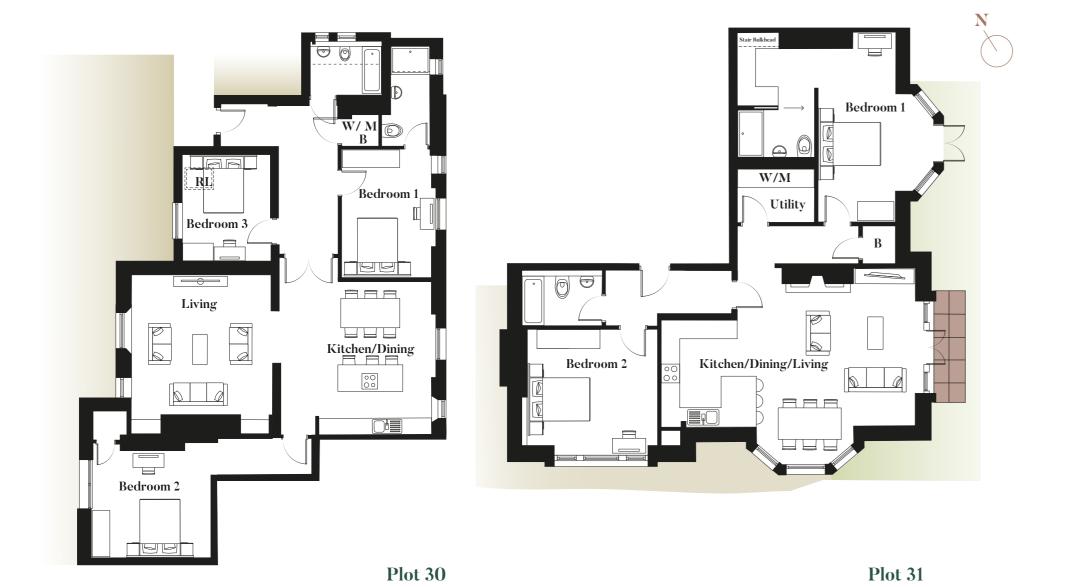

# Plot 30

# **Dimensions**

| Kitchen/Dining | 5.1m x 5.2m | 16' 9" x 17' 1  |
|----------------|-------------|-----------------|
| Living         | 4.8m x 4.7m | 15' 9" x 15' 5  |
| Bedroom 1      | 4.3m x 3.8m | 14' 1" × 12' 6  |
| Bedroom 2      | 4.0m x 3.6m | 13' 1" × 11' 10 |

# Plot 31

# **Dimensions**

| Kitchen/Dining/Living | 8.0m x 5.0m | 26' 3" x 16' 4  |
|-----------------------|-------------|-----------------|
| Bedroom 1             | 5.5m x 5.0m | 18' 0" x 16' 4  |
| Bedroom 2             | 4.3 x 3.7m  | 13' 11" × 12' 0 |