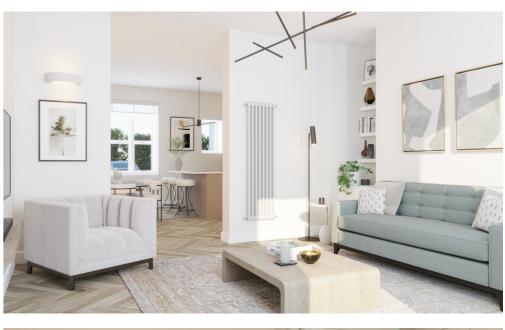

**Eldin House** 

PLOTS 30-33

Plots 30 and 31

**Ground Floor** 

# **Dimensions**

| Kitchen/Dining | 5.1m x 5.2m | 16' 9" x 17' 1  |
|----------------|-------------|-----------------|
| Living         | 4.8m x 4.7m | 15' 9" x 15' 5  |
| Bedroom 1      | 4.3m x 3.8m | 14' 1" × 12' 6  |
| Bedroom 2      | 4.0m x 3.6m | 13' 1" × 11' 10 |

# **Dimensions**

| Kitchen/Dining/Living | 8.0m x 5.0m | 26' 3" x 16' 4  |
|-----------------------|-------------|-----------------|
| Bedroom 1             | 5.5m x 5.0m | 18' 0" x 16' 4  |
| Bedroom 2             | 4.3 x 3.7m  | 13' 11" × 12' 0 |