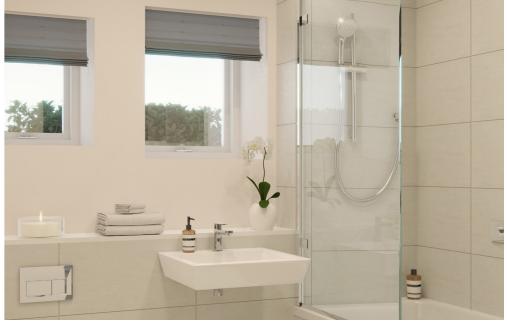

#### Bathroom / en-suite / cloakroom

- Contemporary white sanitary ware
- Back to wall WC with soft close toilet seat, concealed cistern and dual flush plate
- Wall mounted wash basin
- Polished chrome brassware by Vado to include:
- Wall-mounted taps
- Hand shower set over bath
- Wall-mounted slim-line shower head and hand shower to en-suite
- Low profile shower tray to en-suite
- Clear glazed bath screen
- Sliding clear glazed door to en-suite shower

- Porcelain floor tiling
- · Full height porcelain tiling to bath and shower
- Mirror above sink