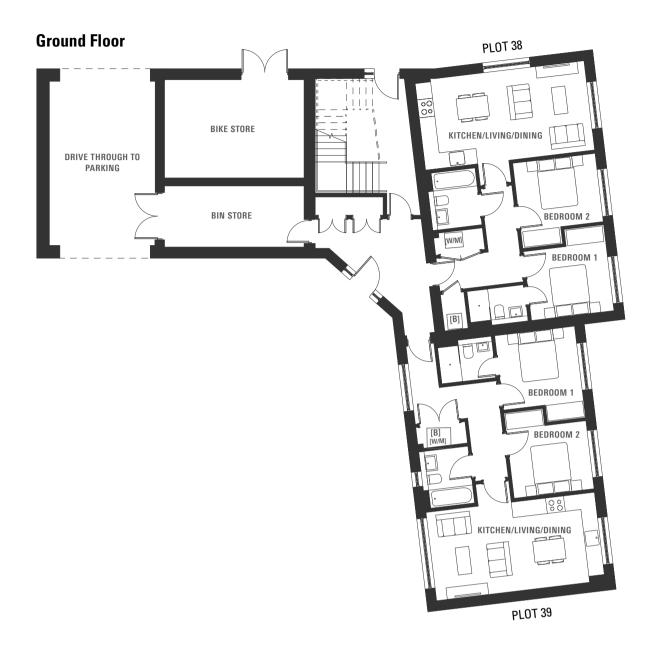

### **2 BEDROOM APARTMENTS**

#### **Plot Numbers**

38-45

- Two double bedrooms
- Dual aspect open plan kitchen/dining/living room
- En-suite to bedroom one
- Allocated parking

### **Dimensions**

# Plots 38, 41 & 44 [GF/FF/SF]

- 1. KITCHEN/LIVING/DINING 6.50M X 3.40M / 21' 4" X 11' 2"
- 2. BEDROOM 1
- 2.60M X 3.10M / 8' 6" X 10' 2"
- 3. BEDROOM 2 2.60M X 3.10M / 8' 6" X 10' 2"

### Plots 39, 42 & 45 [GF/FF/SF]

- 1. KITCHEN/LIVING/DINING 6.50M X 3.40M / 21' 4" X 11' 2"
- 2. BEDROOM 1 2.80M X 3.00M / 9' 2" X 9' 10"
- 3. BEDROOM 2 2.60M X 3.00M / 8' 6" X 9' 10"

## Plots 40 & 43 [FF/SF]

- 1. KITCHEN/LIVING/DINING
- 2. BEDROOM 1 2.80M X 3.00M / 9' 2" X 9' 10"
- 3. BEDROOM 2

2.60M X 3.00M / 8' 6" X 9' 10"

KEY:

[B] BOILER

[W/M] SPACE FOR WASHING MACHINE