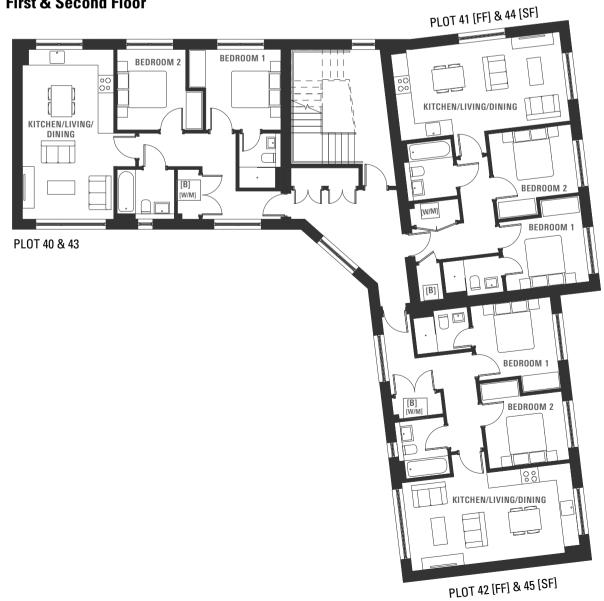

### **2 BEDROOM APARTMENTS**

#### **Plot Numbers**

38-45

- Two double bedrooms
- Dual aspect open plan kitchen/dining/living room
- En-suite to bedroom one
- Allocated parking

### **Dimensions**

# Plots 38, 41 & 44 [GF/FF/SF]

- 1. KITCHEN/LIVING/DINING 6.50M X 3.40M / 21' 4" X 11' 2"
- 2. BEDROOM 1
- 2.60M X 3.10M / 8' 6" X 10' 2"
- 3. BEDROOM 2 2.60M X 3.10M / 8' 6" X 10' 2"

### Plots 39, 42 & 45 [GF/FF/SF]

- 1. KITCHEN/LIVING/DINING 6.50M X 3.40M / 21' 4" X 11' 2"
- 2. BEDROOM 1 2.80M X 3.00M / 9' 2" X 9' 10"
- 3. BEDROOM 2 2.60M X 3.00M / 8' 6" X 9' 10"

## Plots 40 & 43 [FF/SF]

- 1. KITCHEN/LIVING/DINING
- 2. BEDROOM 1 2.80M X 3.00M / 9' 2" X 9' 10"
- 3. BEDROOM 2

2.60M X 3.00M / 8' 6" X 9' 10"

KEY:

[B] BOILER

[W/M] SPACE FOR WASHING MACHINE

### **First & Second Floor**