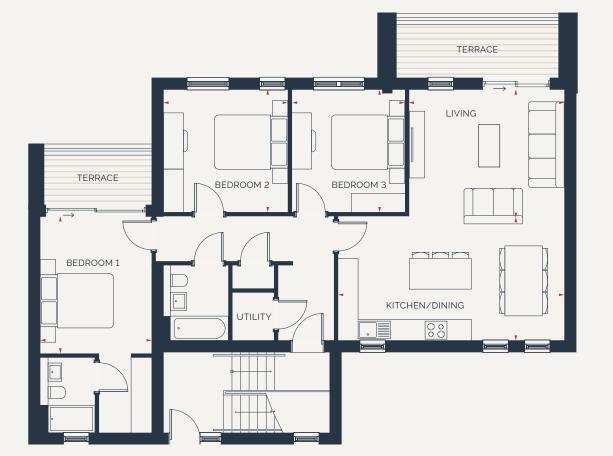

## **GROUND FLOOR**

| Kitchen/Dining<br>6.6m x 3.6m   | 21' 8" × 11' 10" |
|---------------------------------|------------------|
| <b>Living</b><br>4.5m x 3.7m    | 14' 9" x 12' 2"  |
| <b>Bedroom 1</b><br>4.0m x 3.2m | 13' 1" × 10' 6"  |
| <b>Bedroom 2</b><br>3.6m x 3.5m | 11' 10" × 11' 6" |
| <b>Bedroom 3</b><br>3.5m x 3.3m | 11' 6" × 10' 10" |

## HT I Ground floor

Windows may differ on specific plots. Speak to a sales advisor for more information. These details are intended to give a general indication of the development and do not form part of any contract. Acorn Property Group reserves the right to alter any part of the development, specification or floor layout at any time. The dimensions are maximum and approximate and may vary based on the internal finish. Dimensions are to the widest part of each room scaled down from architects plans. Furniture measurements should only be taken from the completed property. These details are believed to be correct but neither the agent nor Acorn Property Group accept the liability whatsoever for any misrepresentation made either in these details or orally. Furniture is shown for indicative purposes only. Fitted wardrobes and washing machine are not included. Computer generated image for illustrative purposes only. Gardens/terraces are shown for illustrative purposes and are not plot specific. 09/22