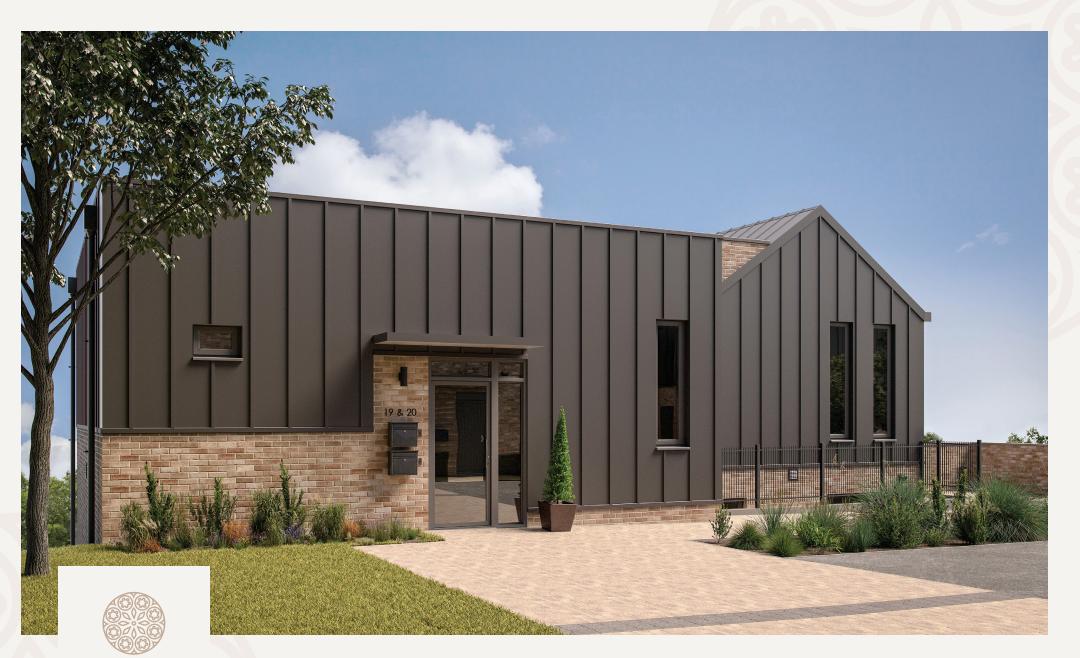

ST. LEONARDS QUARTER

Apartment 146

3 BEDROOM APARTMENT





## **GROUND FLOOR**

| Kitchen/Dining<br>6.6m x 3.6m   | 21' 8" × 11' 10" |
|---------------------------------|------------------|
| <b>Living</b><br>4.5m x 3.7m    | 14' 9" x 12' 2"  |
| <b>Bedroom 1</b><br>4.0m x 3.2m | 13' 1" × 10' 6"  |
| <b>Bedroom 2</b><br>3.6m x 3.5m | 11' 10" × 11' 6" |
| <b>Bedroom 3</b><br>3.5m x 3.3m | 11' 6" × 10' 10" |

## HT I Ground floor

Windows may differ on specific plots. Speak to a sales advisor for more information. These details are intended to give a general indication of the development and do not form part of any contract. Acorn Property Group reserves the right to alter any part of the development, specification or floor layout at any time. The dimensions are maximum and approximate