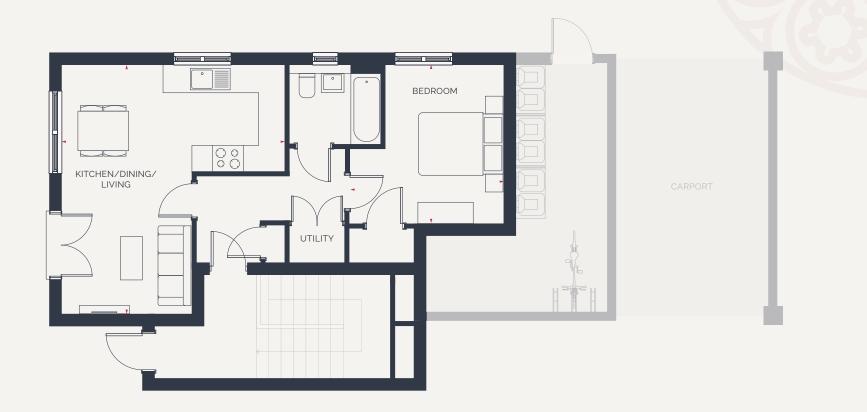

## Apartment 68

1 BEDROOM GROUND FLOOR APARTMENT

## **GROUND FLOOR**

**Kitchen/Dining/Living** 5.9m x 5.3m 19' 4" x 17' 5" Bedroom 3.7m x 2.8m 12' 2" x 9' 2"

## HT C2

Windows may differ on specific plots. These details are intended to give a general indication of the development and do not form part of any contract. Acom Property Group reserves the right to alter any part of the development, specification or floor layout at any time. The dimensions are maximum and approximate and may vary based on the internal finish. Dimensions are to the widest part of each room scaled down from architects plans. Furniture measurements should only be taken from the completed property. These details are believed to be correct but neither the agent nor Acorn Property Group accept the liability whatsoever for any misrepresentation made either in these details or orally. Furniture is shown for indicative purposes only. Fitted wardrobes and washing machine are not included. Computer generated image for illustrative purposes only. Gardens/terraces are shown for illustrative purposes and are not plot specific. 03/23