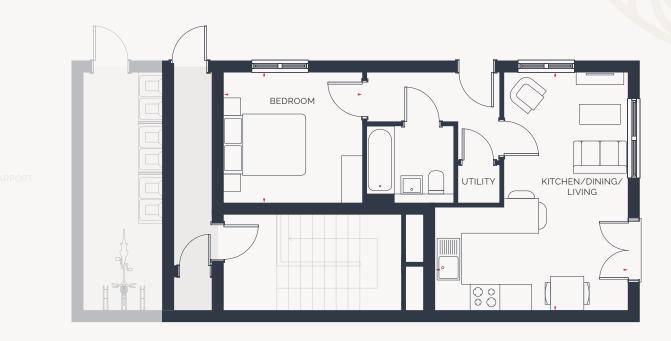

Apartment 71

QUARTER

1 BEDROOM GROUND FLOOR APARTMENT

## **GROUND FLOOR**

 Kitchen/Dining/Living
 Bedroom

 5.9m x 4.8m
 19' 4" x 15' 9"
 3.5m x 3.2m
 11' 6" x 10' 6"