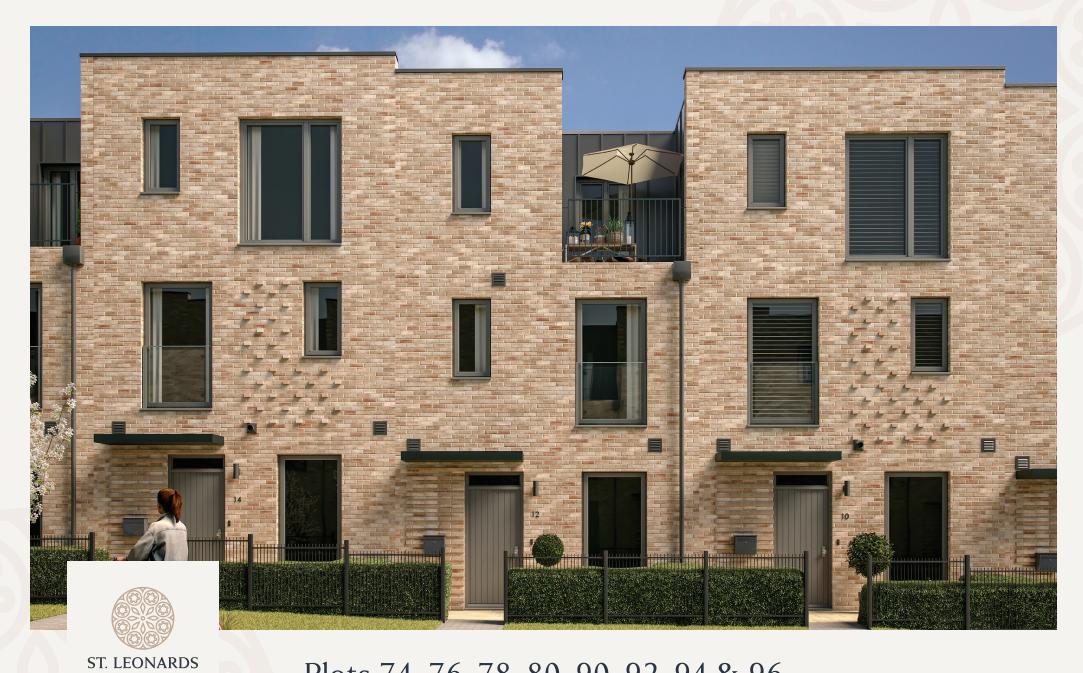

Plots 74, 76, 78, 80, 90, 92, 94 & 96

QUARTER

3 BEDROOM HOUSE

Kitchen/Dining/Living

11.6m x 4.9m 38' 1" x 16' 1"