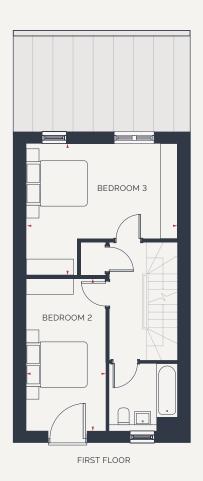

## FIRST FLOOR

Bedroom 2

4.8m x 2.5m 15' 9" x 8' 2"

Bedroom 3

4.8m x 3.0m 15' 9" x 9' 10"