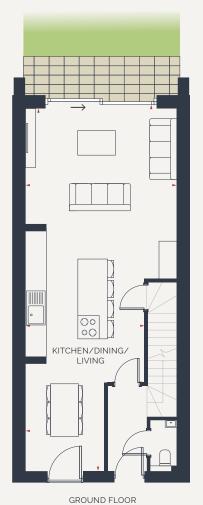

Plots 74, 76, 78, 80, 90, 92, 94 & 96

QUARTER

3 BEDROOM HOUSE

Kitchen/Dining/Living

11.6m x 4.9m 38' 1" x 16' 1"

## FIRST FLOOR

Bedroom 2

4.8m x 2.5m 15' 9" x 8' 2"

Bedroom 3

4.8m x 3.0m 15' 9" x 9' 10"