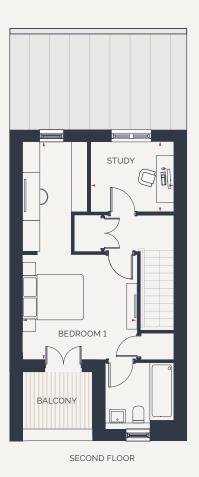

## SECOND FLOOR

Bedroom 1

7.0m x 3.6m 23' 0" x 11' 10"

Study

2.6m x 2.2m 8' 6" x 7' 3"