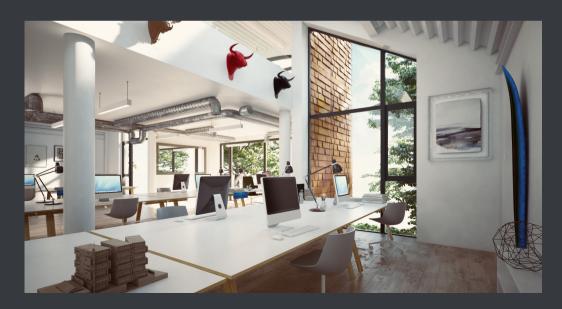

### **BUILDING YOUR BUSINESS**

The office building at new road is a brand new development comprising an entire B1 self-contained office. Offering an Gross Internal Area of 5,505 Ft<sup>2</sup> over three floors, this open plan office is an ideal work space for your business.

## OFFICE SPACE AT NEW ROAD

FIRST & SECOND FLOOR: 2, 130 sqft

New office building, New Road N8. Ready for tenants Fit-out September 2019

The building provides a total Gross Internal Area of 5, 505 Ft<sup>2</sup>