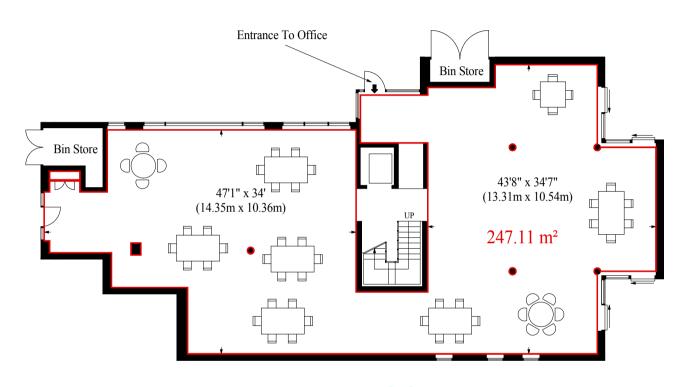

## OFFICE SPACE AT NEW ROAD

GROUND FLOOR: 3,114 sqft

New office building, New Road N8.
Ready for tenants Fit-out September 2019

The building provides a total Gross Internal Area of 5, 505 Ft

**Ground Floor** 