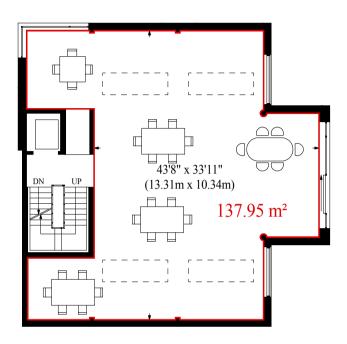

## OFFICE SPACE AT NEW ROAD

FIRST & SECOND FLOOR: 2, 130 sqft

New office building, New Road N8. Ready for tenants Fit-out September 2019

The building provides a total Gross Internal Area of 5, 505 Ft<sup>2</sup>

**First Floor** 

**Second Floor** 