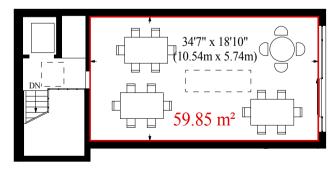

## OFFICE SPACE AT NEW ROAD

GROUND FLOOR: 3,114 sqft

New office building, New Road N8.
Ready for tenants Fit-out September 2019

The building provides a total Gross Internal Area of 5, 505 Ft

**Ground Floor** 