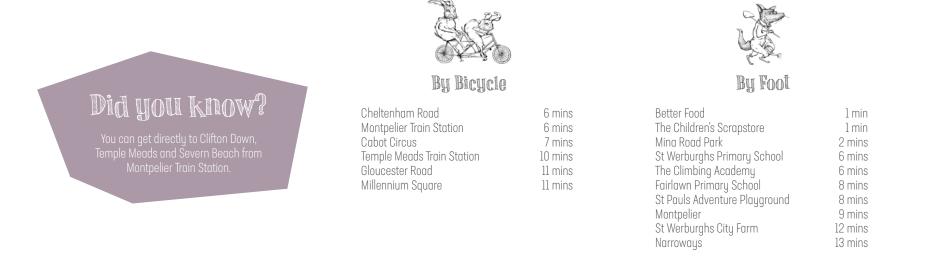

## The best way to explore your local area is by bicycle or foot

BICYCLE FRIENDLY ROADS RAILWAY LINE

PARKS

As Britain's first Cycling City, Bristol is a great place to set your wheels in motion, with Brooks Dye Works just a short ride from the Bristol-to-Bath cycle path.

| BY ROAD               | BY RAIL                   |
|-----------------------|---------------------------|
| From Brooks Dye Works | From Bristol Temple Meads |