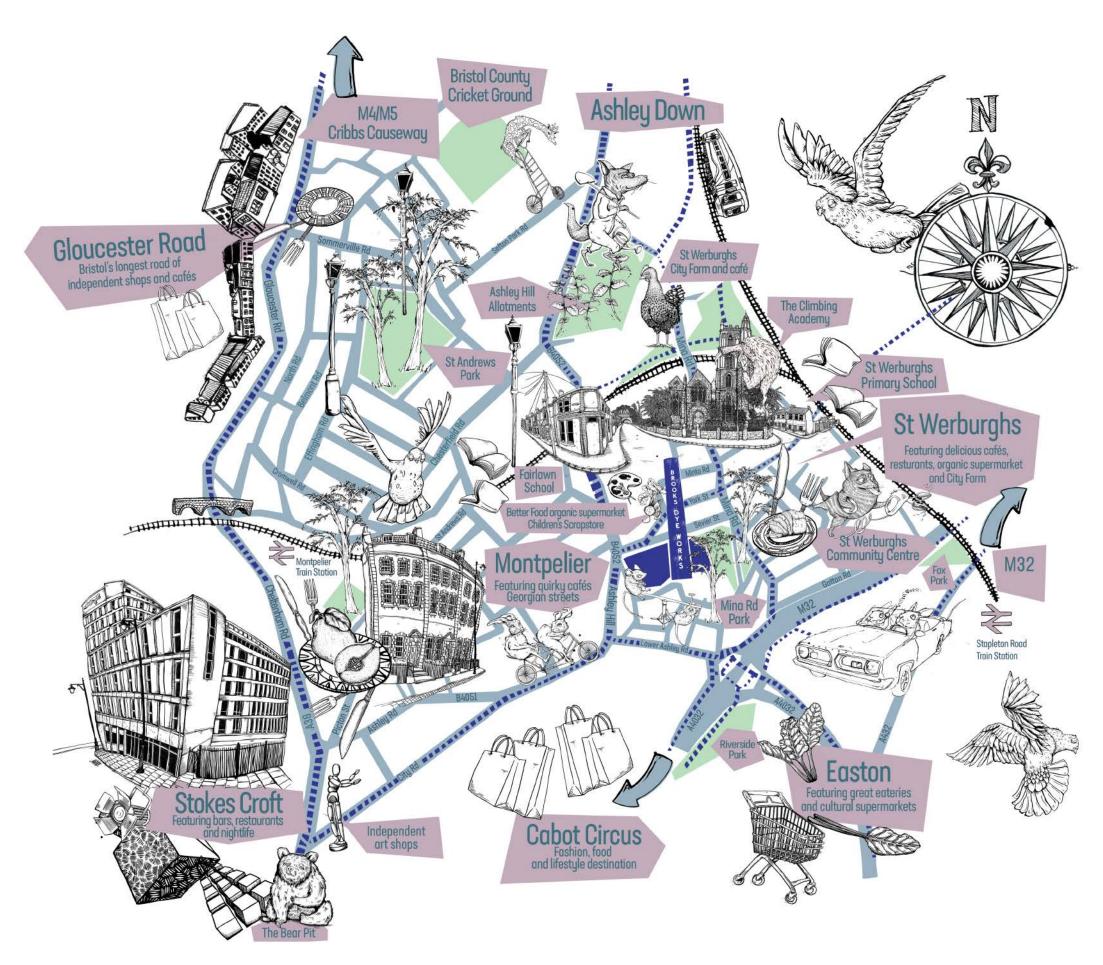

## and so much to explore

## The best way to explore your local area is by bicycle or foot

BICYCLE FRIENDLY ROADS RAILWAY LINE

PARKS

## 

Less than a mile from Easton. Stokes Croft and Gloucester Road. and with the city centre just over a mile away, St Werburghs is perfectly placed to enjoy the best of Bristol. Equally, when you fancy a weekend away, getting out of the city is easy. There's quick and convenient access to the M32, Montpelier Train Station just a half mile up the road and Temple Meads Train Station is a 10 minute drive. Bristol Airport, a half hour journey south, is one of the UK's fastest growing regional airports, with destinations across Europe and Africa, and even as far flung as Mexico and the U.S.

As Britain's first Cycling City, Bristol is a great place to set your wheels in motion, with Brooks Dye Works just a short ride from the Bristol-to-Bath cycle path.

| BY ROAD               | BY RAIL                   |
|-----------------------|---------------------------|
| From Brooks Dye Works | From Bristol Temple Meads |