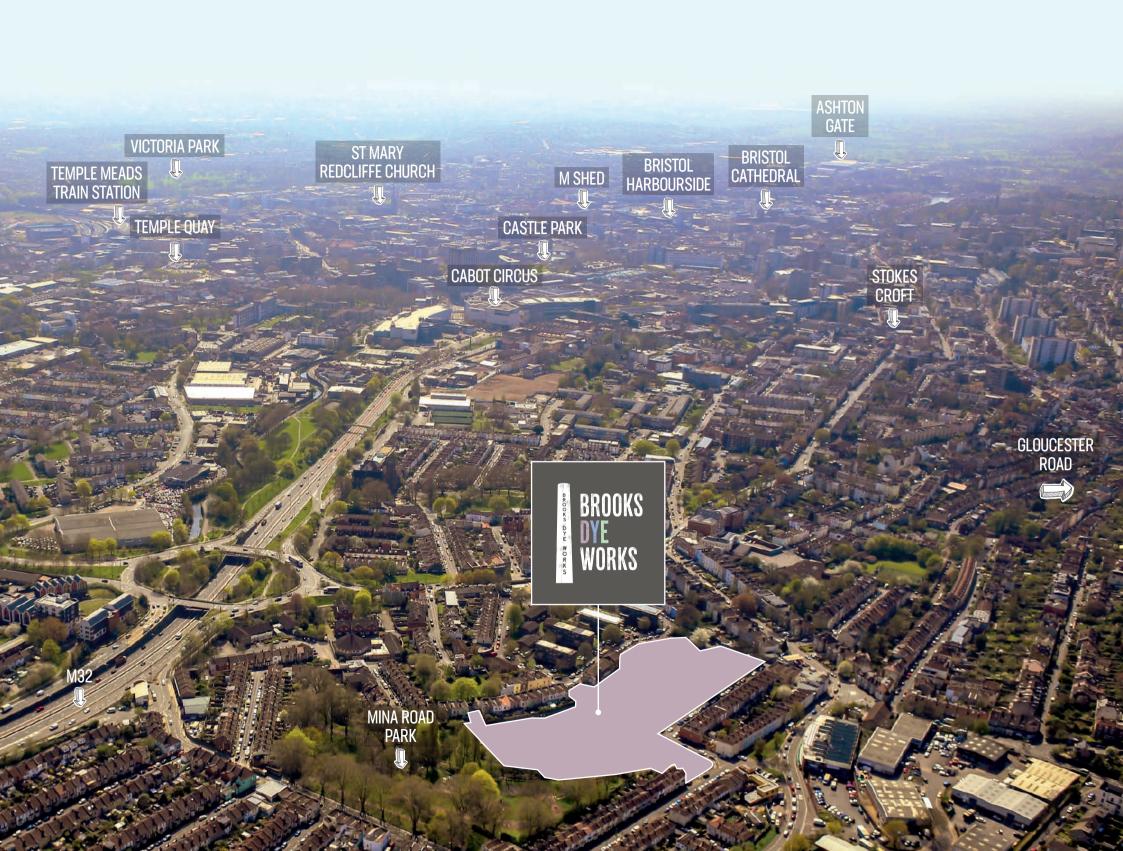

## 

Less than a mile from Easton. Stokes Croft and Gloucester Road. and with the city centre just over a mile away, St Werburghs is perfectly placed to enjoy the best of Bristol. Equally, when you fancy a weekend away, getting out of the city is easy. There's quick and convenient access to the M32, Montpelier Train Station just a half mile up the road and Temple Meads Train Station is a 10 minute drive. Bristol Airport, a half hour journey south, is one of the UK's fastest growing regional airports, with destinations across Europe and Africa, and even as far flung as Mexico and the U.S.