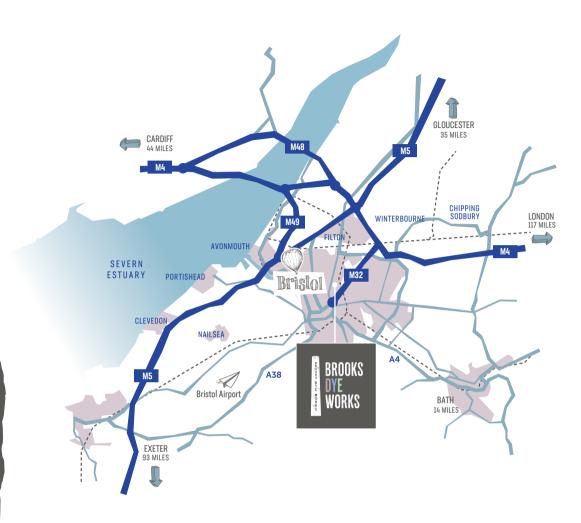

## 

Less than a mile from Easton. Stokes Croft and Gloucester Road. and with the city centre just over a mile away, St Werburghs is perfectly placed to enjoy the best of Bristol. Equally, when you fancy a weekend away, getting out of the city is easy. There's quick and convenient access to the M32, Montpelier Train Station just a half mile up the road and Temple Meads Train Station is a 10 minute drive. Bristol Airport, a half hour journey south, is one of the UK's fastest growing regional airports, with destinations across Europe and Africa, and even as far flung as Mexico and the U.S.

As Britain's first Cycling City, Bristol is a great place to set your wheels in motion, with Brooks Dye Works just a short ride from the Bristol-to-Bath cycle path.

| BY ROAD               | BY RAIL                   |
|-----------------------|---------------------------|
| From Brooks Dye Works | From Bristol Temple Meads |

Manchester

| Bath       | 40 mins       |
|------------|---------------|
| Gloucester | 40 mins       |
| Cardiff    | 50 mins       |
| Exeter     | 1 hr 30 mins  |
| Birmingham | 1 hr 30 mins  |
| London     | 2 hrs 10 mins |

BY

| Cardiff           | 50 mins      |
|-------------------|--------------|
| Gloucester        | 57 mins      |
| Exeter            | 1 hr 02 mins |
| Birmingham        | 1 hr 29 mins |
| London Paddington | 1 hr 40 mins |

| BY AIR               |
|----------------------|
| From Bristol Airport |

| Jersey  | 1 hr          |
|---------|---------------|
| Dublin  | 1hr 10 mins   |
| Glasgow | 1 hr 15 mins  |
| Paris   | 1 hr 15 mins  |
| Milan   | 2 hrs 05 mins |
| Vienna  | 2 hrs 15 mins |
| Lisbon  | 2 hrs 30 mins |
| Malta   | 3 hrs 15 mins |

Source: Google Maps Feb 2020. All journey times and distances are approximate and subject to change. Map is an artists impression and not to scale. Train times taken from Temple Meads Train Station.

3hr 05 mins