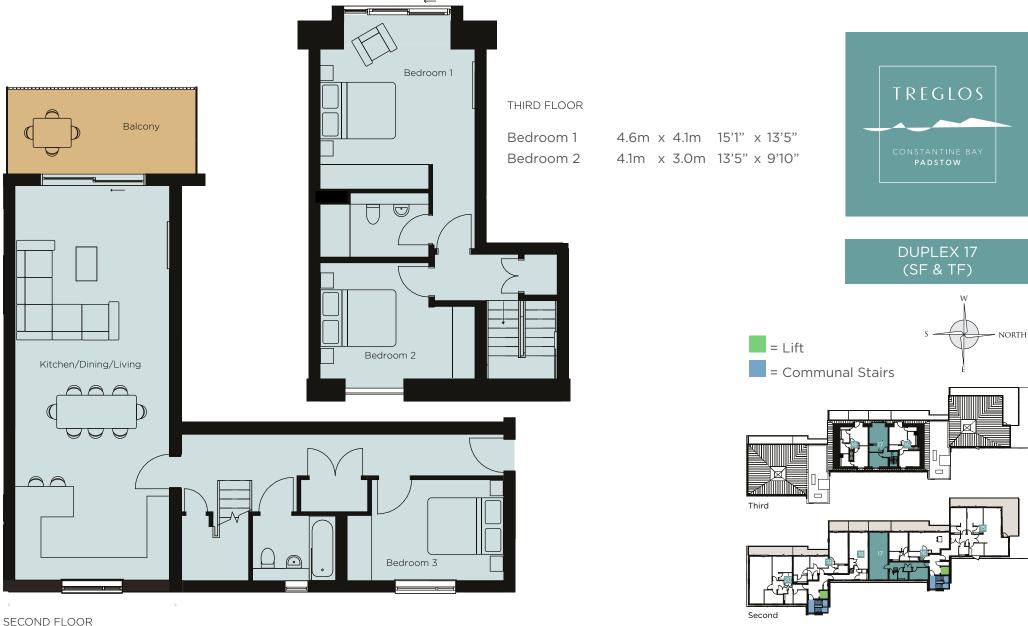

Kitchen/Dining/Living 10.4m x 4.1m 34'1" x 13'5" 4.1m x 2.6m 13'5" x 8'6" Bedroom 3

These details are intended to give a general indication of the development and do not form part of any contract. Due to the nature of the development and the apartments being located within an existing building, some details may be required to change at the point of construction. Acorn Property Group reserves the right to alter any part of the development, specification or floor layout at any time. The dimensions are maximum and approximate and may vary based on the internal finish. Dimensions are to the widest part of each room scaled down from architects plans. Furniture measurements should only be taken from the completed property. These details are believed to be correct but neither the agent nor Acorn Property Group accept the liability whatsoever for any misrepresentation made either in these details or orally. Furniture is shown for indicative purposes only. Fitted wardrobes are not included. Computer generated image for illustrative purposes only. 10/20