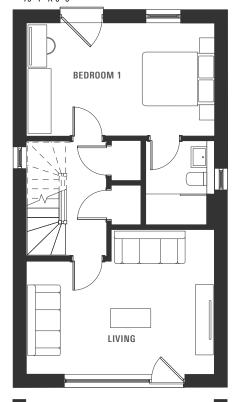

**First Floor** 

5. BEDROOM 1

4.90M X 3.70M

16' 1" X 12' 2"

4.90M X 2.90M

16' 1" X 9' 6"

4. LIVING

Dimensions