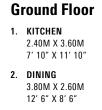

## T9 - FLOORPLANS

## **T9** 4 BEDROOM TOWNHOUSE

## **Plot Numbers** 54-57, 62-64, 91, 96, 110 & 117

- Open plan kitchen/dining/family room with sliding doors onto the garden
- Additional storage to each floor
- Separate living room on first floor
- En-suite to bedroom one
- Garage and two allocated parking spaces









**First Floor** 

5. BEDROOM 1

4.90M X 3.70M

16' 1" X 12' 2"

4.90M X 2.90M

16' 1" X 9' 6"

4. LIVING

## Second Floor

 BEDROOM 2 4.90M X 2.70M 16' 1" X 8' 10"
BEDROOM 3



1 [W/C] WATER CYLINDER

[W/M] SPACE FOR WASHIN MACHINE

8' 10" X 13' 1" 8. BEDROOM 4 2.10M X 2.90M

2.70M X 4.00M



Window detail differs from shown to plots 54 & 62. Speak to a sales advisor for more information.

These details are intended to give a general indication of the development and do not form part of any contract. Acorn Property Group reserves the right to alter any part of the development, specification or floor layout at any time. The dimensions are maximum and approximate and may vary based on the internal finish. Dimensions are to the widest part of each room scaled down from architects plans.