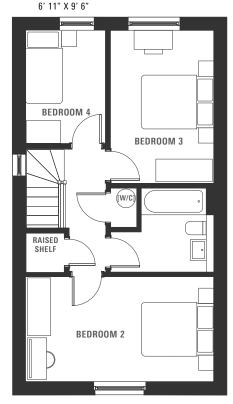

## Second Floor

 BEDROOM 2 4.90M X 2.70M 16' 1" X 8' 10"
BEDROOM 3

1 [W/C] WATER CYLINDER

[W/M] SPACE FOR WASHIN MACHINE

8' 10" X 13' 1" 8. BEDROOM 4 2.10M X 2.90M

2.70M X 4.00M

Window detail differs from shown to plots 54 & 62. Speak to a sales advisor for more information.