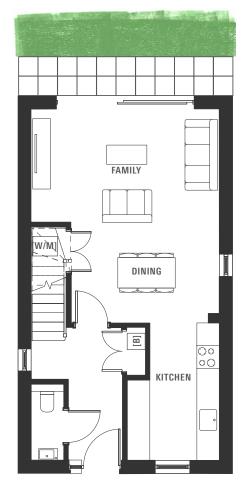

## **Plot Numbers** 54-57, 62-64, 91, 96, 110 & 117

- Open plan kitchen/dining/family room with sliding doors onto the garden
- Additional storage to each floor
- Separate living room on first floor
- En-suite to bedroom one
- Garage and two allocated parking spaces

Dimensions