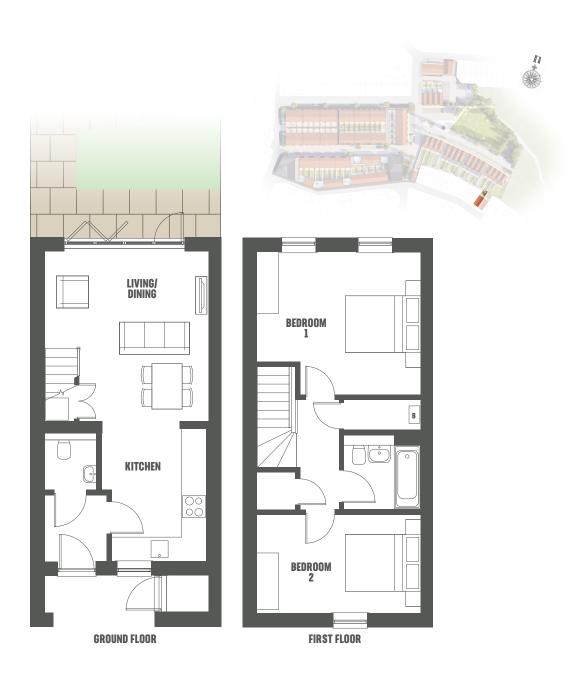

## 2 BEDROOM HOUSE Plot Number 75

- Two double bedrooms
- Open plan kitchen/living/dining room with bi-fold doors leading onto garden
- Under-stairs storage
- Allocated parking

## TYPE il

| BEDROOM 1                       | 17,11,10,11     |  |
|---------------------------------|-----------------|--|
| <b>KITCHEN</b><br>3.30 X 2.70 m | 10' 9" x 8' 10" |  |
| LIVING/DINING<br>4.60 X 4.30 m  | 15' 1" x 14' 1" |  |

4.30 x 3.70 m 14' 1" x 12' 1" **BEDROOM 2** 4.30 x 2.60 m 14' 1" x 8' 6"

These details are intended to give a general indication of the development and do not form part of any contract. Acorn Property Group reserves the right to alter any part of the development, specification or floor layout at any time. The dimensions are maximum and approximate and may vary based on the internal finish. Dimensions are to the widest part of each room scaled down from architects plans. Furniture measurements should only be taken from the completed property. These details are believed to be correct but neither the agent nor Acorn Property Group accept the liability whatsoever for any misrepresentation made either in these details or orally. Furniture is shown for indicative purposes only. Fitted wardrobes and washing machines are not included. Computer generated image for illustrative purposes only. Gardens/terraces are shown for illustrative purposes and are not plot specific. 02/21