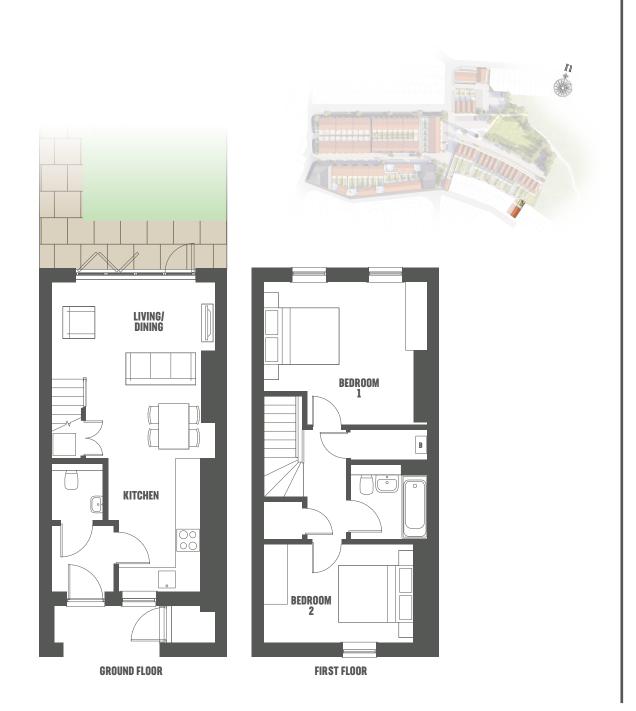

## 2 BEDROOM HOUSE Plot Number 74

- Two double bedrooms
- Open plan kitchen/living/dining room with bi-fold doors leading onto garden
- Under-stairs storage
- Allocated parking

## TYPE i2

| LIVING/DINING<br>4.60 X 4.30 m  | 15' 1" x 14' 1" |
|---------------------------------|-----------------|
| <b>KITCHEN</b><br>3.50 X 2.40 m | 11' 5" x 7' 10" |

## **BEDROOM 1** 4.30 x 3.70 m

14' 1" x 12' 1" **BEDROOM 2** 3.90 x 2.60 m 12'9" x 8'6"

These details are intended to give a general indication of the development and do not form part of any contract. Acorn Property Group reserves the right to alter any part of the development, specification or floor layout at any time. The dimensions are maximum and approximate and may vary based on the internal finish. Dimensions are to the widest part of each room scaled down from architects plans. Furniture measurements should only be taken from the completed property. These details are believed to be correct but neither the agent nor Acorn Property Group accept the liability whatsoever for any misrepresentation made either in these details or orally. Furniture is shown for indicative purposes only. Fitted wardrobes and washing machines are not included. Computer generated image for illustrative purposes only. Gardens/terraces are shown for illustrative purposes and are not plot specific. 02/21