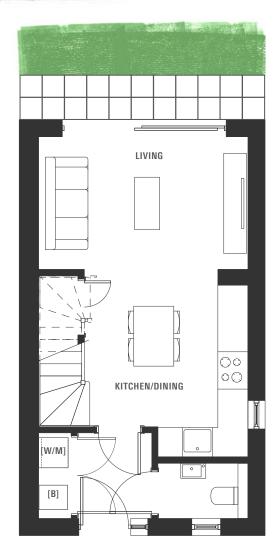

# **Ground Floor**

- 1. LIVING 4.10M X 2.60M / 13' 5" X 8' 6"
- 2. KITCHEN/DINING 3.20M X 3.70M / 10' 6" X 12' 2"

### KEY:

W/MI SPACE FOR WASHING MACHINE

[R/S] RAISED SHELF

(B) BOILER

Please write as: Please note: Plot 101 is handed. Ask for more information.
Windows may differ on specific plots. Speak to a sales advisor for more information.