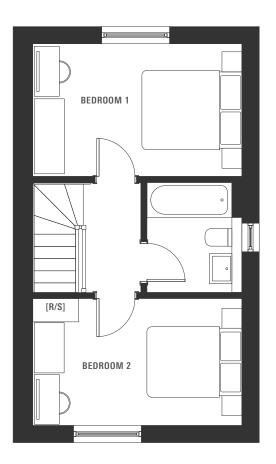

### **First Floor**

- 3. **BEDROOM 1** 4.10M X 2.60M / 13′ 5″ X 8′ 6″
- **4. BEDROOM 2** 4.10M X 2.50M / 13' 5" X 8' 2"

### KEY:

W/MI SPACE FOR WASHING MACHINE

[R/S] RAISED SHELF

(B) BOILER

Please write as: Please note: Plot 101 is handed. Ask for more information.
Windows may differ on specific plots. Speak to a sales advisor for more information.