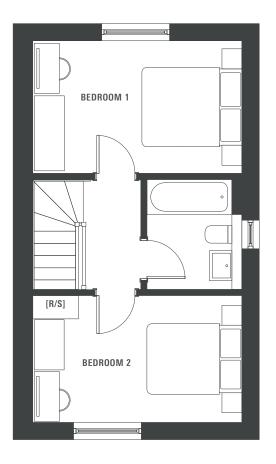

## **Plot Numbers**

4, 5, 97-109

- Two double bedrooms
- Open plan kitchen/dining/living room
- Sliding doors onto the garden from the living area
- Under stairs storage
- Allocated parking

## **First Floor**

- 3. BEDROOM 1
  - 4.10m x 2.60m / 13'5" x 8'6"
- 4. BEDROOM 2
- 4.10m x 2.40m / 13'5" x 7'10"

#### KEY:

W/MI SPACE FOR WASHING MACHINE

[R/S] RAISED SHELF

(B) BOILER

Please write as: Please note: Plot 101 is handed. Ask for more information.
Windows may differ on specific plots. Speak to a sales advisor for more information.