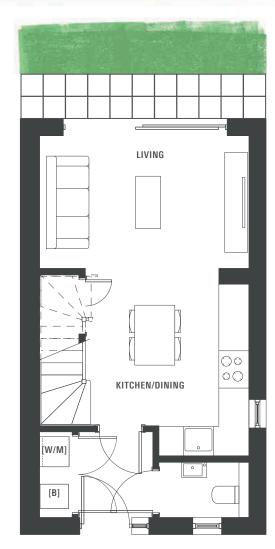

## **Plot Numbers**

4, 5, 97-109

- Two double bedrooms
- Open plan kitchen/dining/living room
- Sliding doors onto the garden from the living area
- Under stairs storage
- Allocated parking

# **Ground Floor**

- 1. LIVING
  - 4.10m x 2.60m / 13'5" x 8'6"
- 2. KITCHEN/DINING

3.70m x 3.20m / 12'2" x 10'6"

#### KEY:

W/MI SPACE FOR WASHING MACHINE

[R/S] RAISED SHELF

(B) BOILER

Please write as: Please note: Plot 101 is handed. Ask for more information.
Windows may differ on specific plots. Speak to a sales advisor for more information.