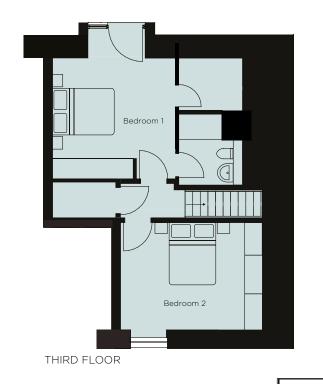

## DUPLEX 16 (SF & TF)

| Third |  |
|-------|--|
|       |  |

Second

| Kitchen/Dining/Living | 8.8m x 4.1m | 28'10" x 13'5" | Bedroom 1 | 4.8m x 3.9m | 15'8" x 12'9" |
|-----------------------|-------------|----------------|-----------|-------------|---------------|
| Bedroom 2             | 41m x 41m   | 13'5" x 13'5"  | Bedroom 2 | 4.5m x 3.4m | 14'9" x 11'1" |

Bedroom 3 4.1m x 2.6m 13'5" x 8'6"

= Lift

= Communal Stairs

These details are intended to give a general indication of the development and do not form part of any contract. Due to the nature of the development and the apartments being located within an existing building, some details may be required to change at the point of construction. Acorn Property Group reserves the right to alter any part of the development, specification or floor layout at any time. The dimensions are maximum and approximate and may vary based on the internal finish. Dimensions are to the widest part of each room scaled down from architects plans. Furniture measurements should only be taken from the completed property. These details are believed to be correct but neither the agent nor Acorn Property Group accept the liability whatsoever for any misrepresentation made either in these details or orally. Furniture is shown for indicative purposes only. Fitted wardrobes are not included. Computer generated image for illustrative purposes only.