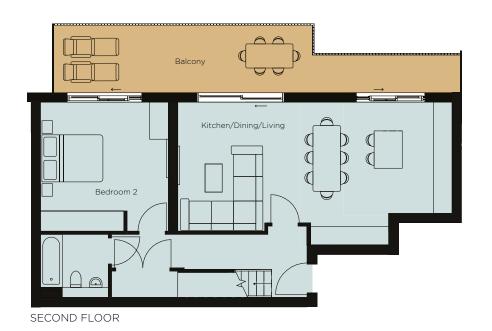

## DUPLEX 16 (SF & TF)

| Third |  |
|-------|--|
|       |  |

Second

| Kitchen/Dining/Living | 8.8m x 4.1m | 28'10" x 13'5" | Bedroom 1 | 4.8m x 3.9m | 15'8" x 12'9" |
|-----------------------|-------------|----------------|-----------|-------------|---------------|
| Bedroom 2             | 41m x 41m   | 13'5" x 13'5"  | Bedroom 2 | 4.5m x 3.4m | 14'9" x 11'1" |

Bedroom 3 4.1m x 2.6m 13'5" x 8'6"

= Lift

= Communal Stairs

These details are intended to give a general indication of the development and do not form part of any contract. Due to the nature of the development and the apartments being located within an existing building, some details may be required to change at the point of construction. Acorn Property Group reserves the right to alter any part of the development, specification or floor layout at any time. The dimensions are maximum and approximate and may vary based on the internal finish. Dimensions are to the widest part of each room scaled down from architects plans. Furniture measurements should only be taken from the completed property. These details are believed to be correct but neither the agent nor Acorn Property Group accept the liability whatsoever for any misrepresentation made either in these details or orally. Furniture is shown for indicative purposes only. Fitted wardrobes are not included. Computer generated image for illustrative purposes only.