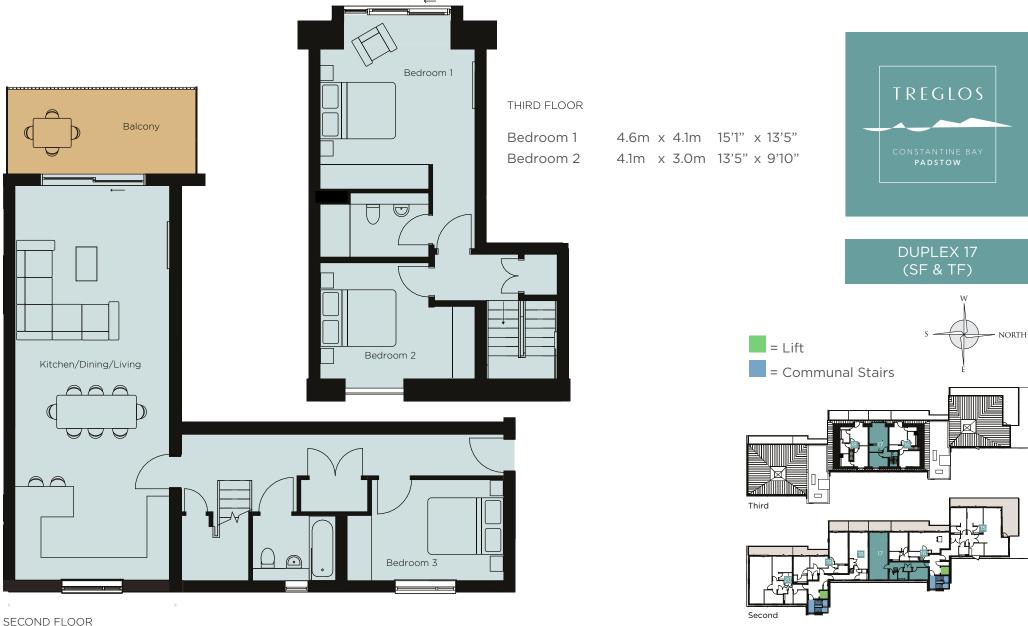

Kitchen/Dining/Living 10.4m x 4.1m 34'1" x 13'5" 4.1m x 2.6m 13'5" x 8'6" Bedroom 3

These details are intended to give a general indication of the development and do not form part of any contract. Due to the nature of the development and the apartments being located within an existing building, some details may be required to change at the point of construction. Acorn Property Group reserves the right to alter any part of the development, specification or floor layout at any time. The dimensions are maximum and approximate and may vary based on the internal finish. Dimensions are to the widest part of each room scaled down from architects plans. Furniture measurements should only be taken from the completed property. These details are believed to be correct but neither the agent nor Acorn Property Group accept the liability whatsoever for any misrepresentation made either in these details or orally. Furniture is shown for indicative purposes only. Fitted wardrobes are not included. Computer generated image for illustrative purposes only. 03/21