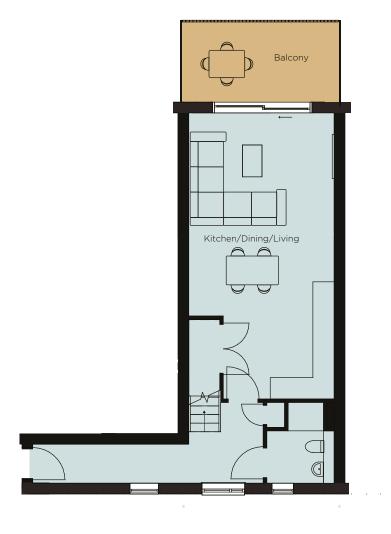

## DUPLEX 18 (SF & TF)

SECOND FLOOR

Kitchen/Dining/Living 8.0m x 4.1m 26'2" x 13'5"

THIRD FLOOR

Bedroom 1 4.4m x 3.9m 14'5" x 12'9"

Bedroom 2 4.5m x 3.0m 14'9" x 9'10"

These details are intended to give a general indication of the development and do not form part of any contract. Due to the nature of the development and the apartments being located within an existing building, some details may be required to change at the point of construction. Acorn Property Group reserves the right to alter any part of the development, specification or floor layout at any time. The dimensions are maximum and approximate and may vary based on the internal finish. Dimensions are to the widest part of each room scaled down from architects plans. Furniture measurements should only be taken from the completed property. These details are believed to be correct but neither the agent nor Acorn Property Group accept the liability whatsoever for any misrepresentation made either in these details or orally. Furniture is shown for indicative purposes only. Fitted wardrobes are not included. Computer generated image for illustrative purposes only.