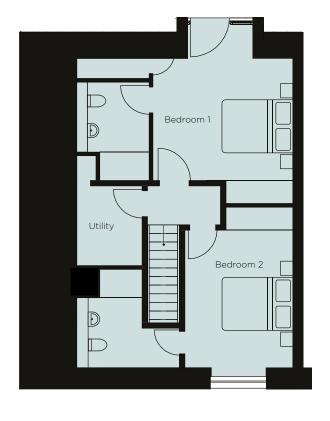

## DUPLEX 18 (SF & TF)

SECOND FLOOR

Kitchen/Dining/Living 8.0m x 4.1m 26'2" x 13'5"

THIRD FLOOR

Bedroom 1 4.4m x 3.9m 14'5" x 12'9"

Bedroom 2 4.5m x 3.0m 14'9" x 9'10"

These details are intended to give a general indication of the development and do not form part of any contract. Due to the nature of the development and the apartments being located within an existing building, some details may be required to change at the point of construction. Acorn Property Group reserves the right to alter any part of the development, specification or floor layout at any time. The dimensions are maximum and approximate and may vary based on the internal finish. Dimensions are to the widest part of each room scaled down from architects plans. Furniture measurements should only be taken from the completed property. These details are believed to be correct but neither the agent nor Acorn Property Group accept the liability whatsoever for any misrepresentation made either in these details or orally. Furniture is shown for indicative purposes only. Fitted wardrobes are not included. Computer generated image for illustrative purposes only.