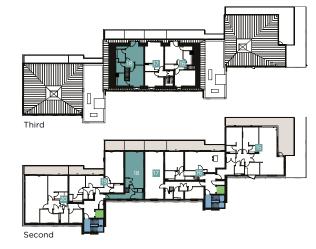

## DUPLEX 18 (SF & TF)

SECOND FLOOR

Kitchen/Dining/Living 8.0m x 4.1m 26'2" x 13'5"

THIRD FLOOR

Bedroom 1 4.4m x 3.9m 14'5" x 12'9"

Bedroom 2 4.5m x 3.0m 14'9" x 9'10"

These details are intended to give a general indication of the development and do not form part of any contract. Due to the nature of the development and the apartments being located within an existing building, some details may be required to change at the point of construction. Acorn Property Group reserves the right to alter any part of the development, specification or floor layout at any time. The dimensions are maximum and approximate and may vary based on the internal finish. Dimensions are to the widest part of each room scaled down from architects plans. Furniture measurements should only be taken from the completed property. These details are believed to be correct but neither the agent nor Acorn Property Group accept the liability whatsoever for any misrepresentation made either in these details or orally. Furniture is shown for indicative purposes only. Fitted wardrobes are not included. Computer generated image for illustrative purposes only.