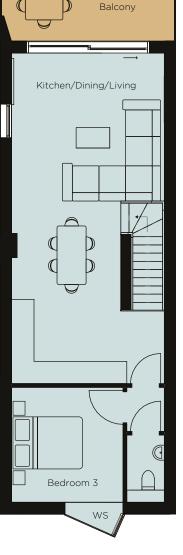

## DUPLEX 4 (GF) & (FF)

**ACORN** 

**GROUND FLOOR** 

Bedroom 1 4.1m x 3.9m 13'5" x 12'9" 3.6m x 2.9m 11'9" x 9'6" Bedroom 2

FIRST FLOOR

Kitchen/Dining /Living 8.8m x 4.1m 28'10" x 13'5" 3.0m x 2.9m 9'10" x 9'6" Bedroom 3

WS= Window Seat

FIRST FLOOR

**GROUND FLOOR** 

These details are intended to give a general indication of the development and do not form part of any contract. Due to the nature of the development and the apartments being located within an existing building, some details may be required to change at the point of construction. Acorn Property Group reserves the right to alter any part of the development, specification or floor layout at any time. The dimensions are maximum and approximate and may vary based on the internal finish. Dimensions are to the widest part of each room scaled down from architects plans. Furniture measurements should only be taken from the completed property. These details are believed to be correct but neither the agent nor Acorn Property Group accept the liability whatsoever for any misrepresentation made either in these details or orally. Furniture is shown for indicative purposes only. Fitted wardrobes are not included. Computer generated image for illustrative purposes only. 03/21