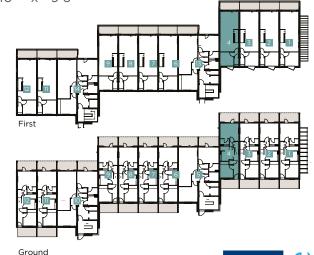

## DUPLEX 4 (GF) & (FF)

**ACORN** 

**GROUND FLOOR** 

Bedroom 1 4.1m x 3.9m 13'5" x 12'9" 3.6m x 2.9m 11'9" x 9'6" Bedroom 2

FIRST FLOOR

Kitchen/Dining /Living 8.8m x 4.1m 28'10" x 13'5" 3.0m x 2.9m 9'10" x 9'6" Bedroom 3

WS= Window Seat

FIRST FLOOR

**GROUND FLOOR** 

These details are intended to give a general indication of the development and do not form part of any contract. Due to the nature of the development and the apartments being located within an existing building, some details may be required to change at the point of construction. Acorn Property Group reserves the right to alter any part of the development, specification or floor layout at any time. The dimensions are maximum and approximate and may vary based on the internal finish. Dimensions are to the widest part of each room scaled down from architects plans. Furniture measurements should only be taken from the completed property. These details are believed to be correct but neither the agent nor Acorn Property Group accept the liability whatsoever for any misrepresentation made either in these details or orally. Furniture is shown for indicative purposes only. Fitted wardrobes are not included. Computer generated image for illustrative purposes only. 03/21