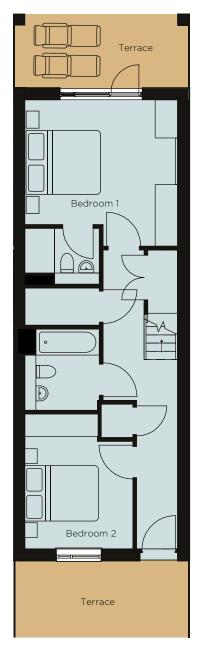

## DUPLEX 4 (GF) & (FF)

**ACORN** 

**GROUND FLOOR** 

Bedroom 1 4.1m x 3.9m 13'5" x 12'9" 3.6m x 2.9m 11'9" x 9'6" Bedroom 2

FIRST FLOOR

Kitchen/Dining /Living 8.8m x 4.1m 28'10" x 13'5" 3.0m x 2.9m 9'10" x 9'6" Bedroom 3

WS= Window Seat

FIRST FLOOR

**GROUND FLOOR** 

These details are intended to give a general indication of the development and do not form part of any contract. Due to the nature of the development and the apartments being located within an existing building, some details may be required to change at the point of construction. Acorn Property Group reserves the right to alter any part of the development, specification or floor layout at any time. The dimensions are maximum and approximate and may vary based on the internal finish. Dimensions are to the widest part of each room scaled down from architects plans. Furniture measurements should only be taken from the completed property. These details are believed to be correct but neither the agent nor Acorn Property Group accept the liability whatsoever for any misrepresentation made either in these details or orally. Furniture is shown for indicative purposes only. Fitted wardrobes are not included. Computer generated image for illustrative purposes only. 03/21