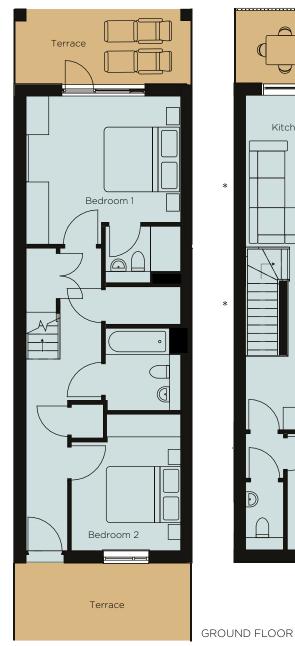

| GROUND FLOOR          |        |      |        |    |       |
|-----------------------|--------|------|--------|----|-------|
| Bedroom 1             | 4.1m x | 3.9m | 13'5"  | Х  | 12'9" |
| Bedroom 2             | 3.6m x | 2.9m | 11'9"  | Х  | 9'6"  |
| FIRST FLOOR           |        |      |        |    |       |
| Kitchen/Dining/Living | 8.8m x | 4.1m | 28'10' | 'X | 13'5" |
| Bedroom 3             | 3.0m x | 2.9m | 9'10"  | Х  | 9'6"  |
|                       |        |      |        |    |       |