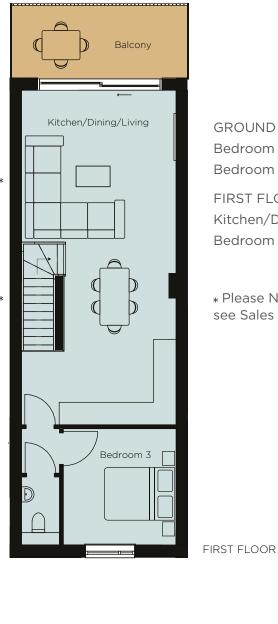

| GROUND FLOOR          |        |      |        |    |       |
|-----------------------|--------|------|--------|----|-------|
| Bedroom 1             | 4.1m x | 3.9m | 13'5"  | Х  | 12'9" |
| Bedroom 2             | 3.6m x | 2.9m | 11'9"  | Х  | 9'6"  |
| FIRST FLOOR           |        |      |        |    |       |
| Kitchen/Dining/Living | 8.8m x | 4.1m | 28'10' | 'X | 13'5" |
| Bedroom 3             | 3.0m x | 2.9m | 9'10"  | Х  | 9'6"  |
|                       |        |      |        |    |       |

\* Please Note: Window variation differs to Duplex 12, see Sales Team for details

TREGLOS

DUPLEXS 6, 7, 8, 11 & 12

(GF) & (FF)

NORTH

Ground

These details are intended to give a general indication of the development and do not form part of any contract. Due to the nature of the development and the apartments being located within an existing building, some details may be required to change at the point of construction. Accorn Property Group reserves the right to alter any part of the development, specification or floor layout at any time. The dimensions are maximum and approximate and may vary based on the internal finish. Dimensions are to the widest part of each room scaled down from architects plans. Furniture measurements should only be taken from the completed property. These details are believed to be correct but neither the agent nor Acorn Property Group accept the liability whatsoever for any misrepresentation made either in these details or orally. Furniture is shown for indicative purposes only. 03/21