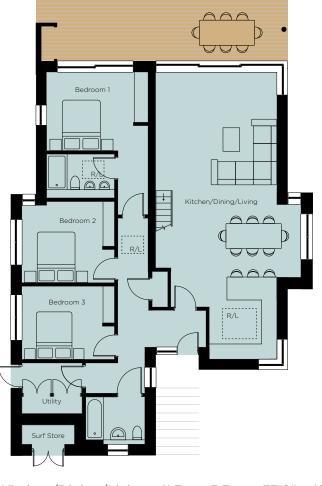

GROUND FLOOR

FIRST FLOOR

| Kitchen/Dining/Living | 11.3m x 5.7m | 37'0" x 18'7" |
|-----------------------|--------------|---------------|
| Bedroom 1             | 4.0m x 3.2m  | 13'1" x 10'4" |
| Bedroom 2             | 3.6m x 3.0m  | 11'8" x 9'8"  |
| Bedroom 3             | 3.6m x 2.8m  | 11'8" x 9'1"  |
|                       |              |               |