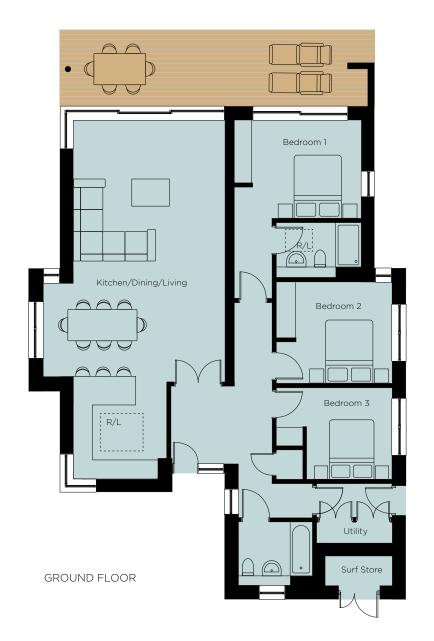

## HOUSE 12

Kitchen/Dining/Living11.2m x 5.6m36'7" x 18'3"Bedroom 13.9m x 2.9m12'7" x 9'5"Bedroom 23.6m x 3.0m11'8" x 9'8"Bedroom 33.6m x 2.7m11'8" x 8'8"

W NORTH E

R/L = Roof Light

These details are intended to give a general indication of the development and do not form part of any contract. Due to the nature of the development and the apartments being located within an existing building, some details may be required to change at the point of construction. Acorn Property Group reserves the right to alter any part of the development, specification or floor layout at any time. The dimensions are maximum and approximate and may vary based on the internal finish. Dimensions are to the widest part of each room scaled down from architects plans. Furniture measurements should only be taken from the completed property. These details are believed to be correct but neither the agent nor Acorn Property Group accept the liability whatsoever for any misrepresentation made either in these details or orally. Furniture is shown for indicative purposes only. Fitted wardrobes are not included. Computer generated image for illustrative purposes only.