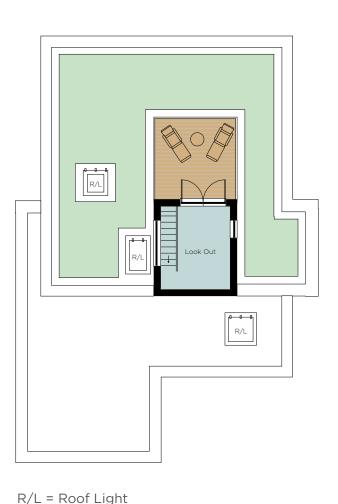

GROUND FLOOR

FIRST FLOOR

| Kitchen/Dining/Living | 11.3m x 5.7m | 37'0" x 18'7" | F |
|-----------------------|--------------|---------------|---|
| Bedroom 1             | 4.0m x 3.2m  | 13'1" x 10'4" |   |
| Bedroom 2             | 3.6m x 3.0m  | 11'8" x 9'8"  |   |
| Bedroom 3             | 3.6m x 2.8m  | 11'8" x 9'1"  |   |
|                       |              |               |   |