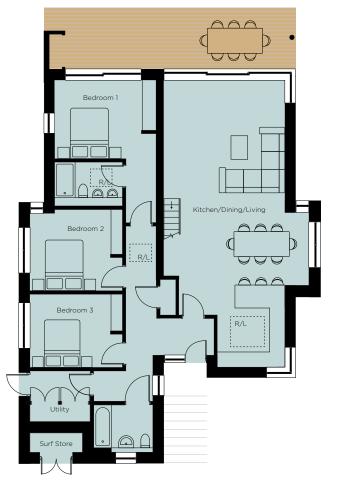

GROUND FLOOR

FIRST FLOOR

| Kitchen/Dining/Living | 11.3m x 5.7m | 37'0" x 18'7" | F |
|-----------------------|--------------|---------------|---|
| Bedroom 1             | 4.0m x 3.2m  | 13'1" x 10'4" |   |
| Bedroom 2             | 3.6m x 3.0m  | 11'8" x 9'8"  |   |
| Bedroom 3             | 3.6m x 2.8m  | 11'8" x 9'1"  |   |
|                       |              |               |   |