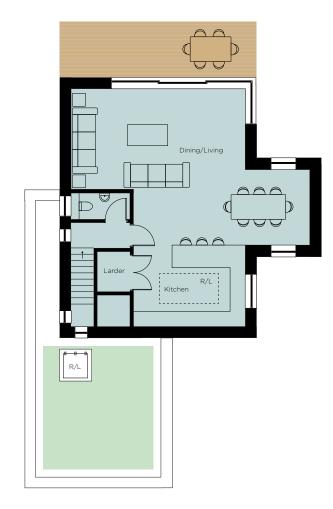

FIRST FLOOR

Kitchen 4.4m x 3.2m 14'4" x 10'4" Dining/Living 9.5m x 6.2m 31'1" x 20'3"

R/L = Roof Light