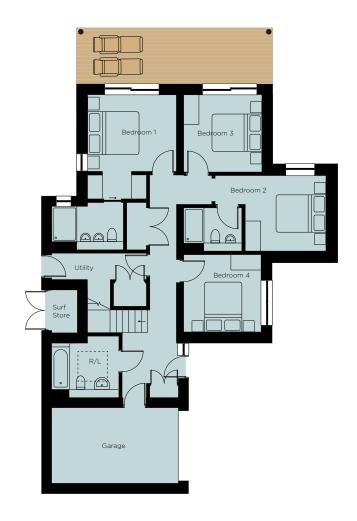

## GROUND FLOOR

| Bedroom 1 | 3.5m x 3.0m | 11'4" x 9'8" |
|-----------|-------------|--------------|
| Bedroom 2 | 4.4m x 3.0m | 14'4" x 9'8" |
| Bedroom 3 | 3.0m x 3.0m | 9'8" x 9'8"  |
| Redroom 4 | 3 0m x 3 0m | 9'8" x 9'8"  |