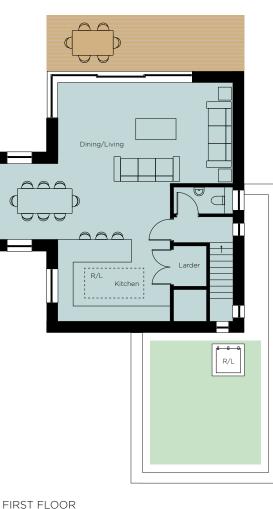

| Kitchen       | 4.4m x 3.2m | 14'4" x 10'4" |
|---------------|-------------|---------------|
| Dining/Living | 9.5m x 6.2m | 31'1" x 20'3" |
|               |             |               |

## R/L = Roof Light

These details are intended to give a general indication of the development and do not form part of any contract. Due to the nature of the development and the apartments being located within an existing building, some details may be required to change at the point of construction. Acorn Property Group reserves the right to alter any part of the development, specification or floor layout at any time. The dimensions are maximum and approximate and may vary based on the internal finish. Dimensions are to the widest part of each room scaled down from architects plans. Furniture measurements should only be taken from the completed property. These details are believed to be correct but neither the agent nor Acorn Property Group accept the liability whatsoever for any misrepresentation made either in these details or orally. Furniture is shown for indicative purposes only. Fitted wardrobes are not included. Computer generated image for illustrative purposes only. 03/21