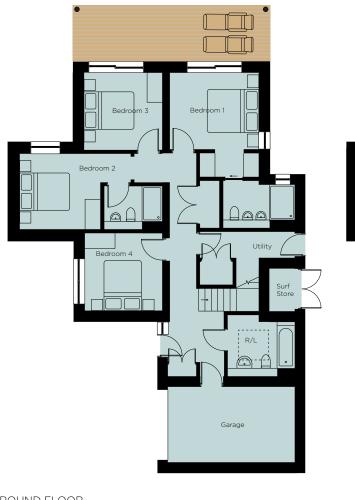

## olue ACORN

GROUND FLOOR

| Bedroom 1 | 3.5m x 3.0m | 11'4" x 9'8" |
|-----------|-------------|--------------|
| Bedroom 2 | 4.4m x 3.0m | 14'4" x 9'8" |
| Bedroom 3 | 3.0m x 3.0m | 9'8" x 9'8"  |
| Bedroom 4 | 3.0m x 3.0m | 9'8" x 9'8"  |