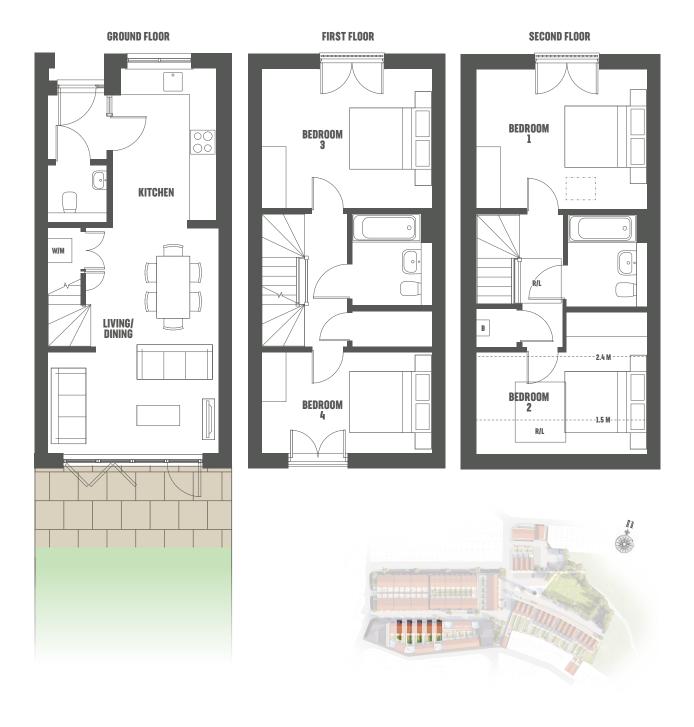

4 BEDROOM HOUSE PLOT NUMBERS 44, 46, 48, 50, 52

- Four double bedrooms
- Open plan kitchen/living/dining room with bi-fold doors leading onto garden
- Under-stairs storage with additional storage on first floor
- Bedrooms 1, 3 & 4 with Juliet balcony
- Family bathrooms to first and second floor
- Allocated parking

## TYPE F2

| <b>KITCHEN</b> 3.70 X 2.50 m <b>LIVING/DINING</b> 5.50 X 4.10 m | 12' 1" x 8' 2"<br>18' 0" x 13' 5" |  |
|-----------------------------------------------------------------|-----------------------------------|--|
| BEDROOM 1                                                       | 13′ 5″ x 10′ 9″                   |  |
| 4.10 x 3.30 m<br><b>BEDROOM 2</b>                               | 13 5 X IU 9                       |  |
| 4.10 x 3.40 m                                                   | 13′ 5″ x 11′ 1″                   |  |
| <b>BEDROOM 3</b><br>4.10 x 3.40 m                               | 13′ 5″ × 11′ 1″                   |  |
| <b>BEDROOM 4</b> 4.10 x 2.40 m                                  | 13′ 5" x 7′ 10"                   |  |

## KEY

Loft hatch
Rooflight (R/L)

----- Restricted head height