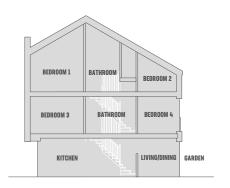

4 BEDROOM HOUSE PLOT NUMBERS 44, 46, 48, 50, 52

- Four double bedrooms
- Open plan kitchen/living/dining room with bi-fold doors leading onto garden
- Under-stairs storage with additional storage on first floor
- Bedrooms 1, 3 & 4 with Juliet balcony
- Family bathrooms to first and second floor
- Allocated parking

## TYPE F2

| <b>KITCHEN</b> 3.70 X 2.50 m <b>LIVING/DINING</b> 5.50 X 4.10 m | 12' 1" x 8' 2"<br>18' 0" x 13' 5" |  |
|-----------------------------------------------------------------|-----------------------------------|--|
| BEDROOM 1                                                       | 13′ 5″ x 10′ 9″                   |  |
| 4.10 x 3.30 m<br><b>BEDROOM 2</b>                               | 13 5 X IU 9                       |  |
| 4.10 x 3.40 m                                                   | 13′ 5″ x 11′ 1″                   |  |
| <b>BEDROOM 3</b><br>4.10 x 3.40 m                               | 13′ 5″ × 11′ 1″                   |  |
| <b>BEDROOM 4</b> 4.10 x 2.40 m                                  | 13′ 5" x 7′ 10"                   |  |