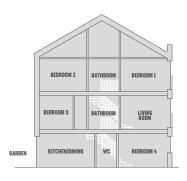

## 4 BEDROOM HOUSE PLOT NUMBERS 19 - 24

- Four double bedrooms
- Kitchen and dining area with bi-fold doors leading to garden
- Utility area on the ground floor
- Separate living room on second floor with Juliet balcony
- Bedroom 1 with Juliet balcony
- Allocated parking
- Views over open green space and towards Mina Road Park

## TYPE E

| LIVINO DOOM    |                 |
|----------------|-----------------|
| LIVING ROOM    | 15' 1" x 11' 1" |
| 4.60 X 3.40 m  | 19 1 X 11 1     |
| KITCHEN/DINING |                 |
| 4.60 X 3.40 m  | 15′ 1″ x 11′ 1″ |
|                |                 |
| BEDROOM 1      |                 |
| 4.60 x 3.40 m  | 15' 1" x 11' 1" |
| BEDROOM 2      |                 |
| 4.60 x 3.40 m  | 15' 1" x 11' 1" |
| BEDROOM 3      |                 |
| 4.60 x 2.40 m  | 15' 1" x 7' 10" |
| BEDROOM 4      |                 |
| 3.60 x 2.40 m  | 11' 9" x 7' 10" |
|                |                 |