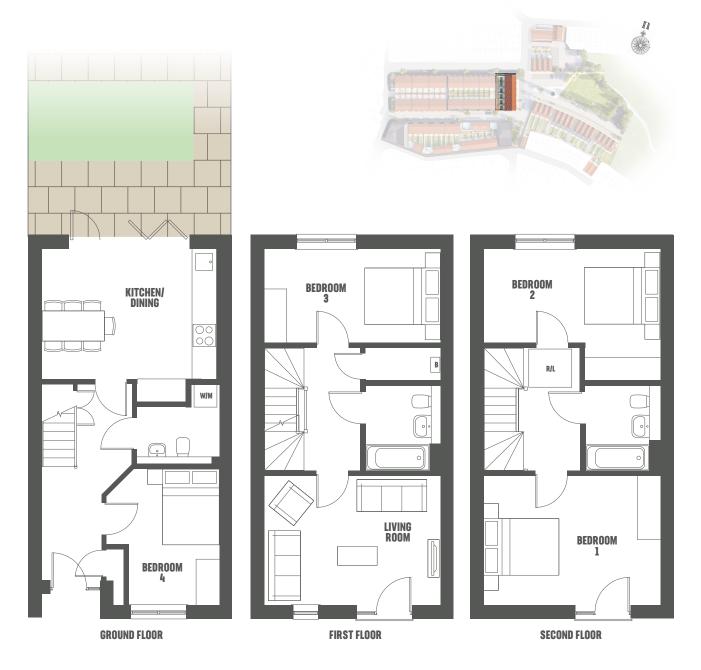

## 4 BEDROOM HOUSE PLOT NUMBERS 19 - 24

- Four double bedrooms
- Kitchen and dining area with bi-fold doors leading to garden
- Utility area on the ground floor
- Separate living room on second floor with Juliet balcony
- Bedroom 1 with Juliet balcony
- Allocated parking
- Views over open green space and towards Mina Road Park

## TYPE E

| LIVINO DOOM    |                 |
|----------------|-----------------|
| LIVING ROOM    | 15' 1" x 11' 1" |
| 4.60 X 3.40 m  | 19 1 X 11 1     |
| KITCHEN/DINING |                 |
| 4.60 X 3.40 m  | 15′ 1″ x 11′ 1″ |
|                |                 |
| BEDROOM 1      |                 |
| 4.60 x 3.40 m  | 15' 1" x 11' 1" |
| BEDROOM 2      |                 |
| 4.60 x 3.40 m  | 15' 1" x 11' 1" |
| BEDROOM 3      |                 |
| 4.60 x 2.40 m  | 15' 1" x 7' 10" |
| BEDROOM 4      |                 |
| 3.60 x 2.40 m  | 11' 9" x 7' 10" |
|                |                 |

**KEY**Rooflight (R/L)