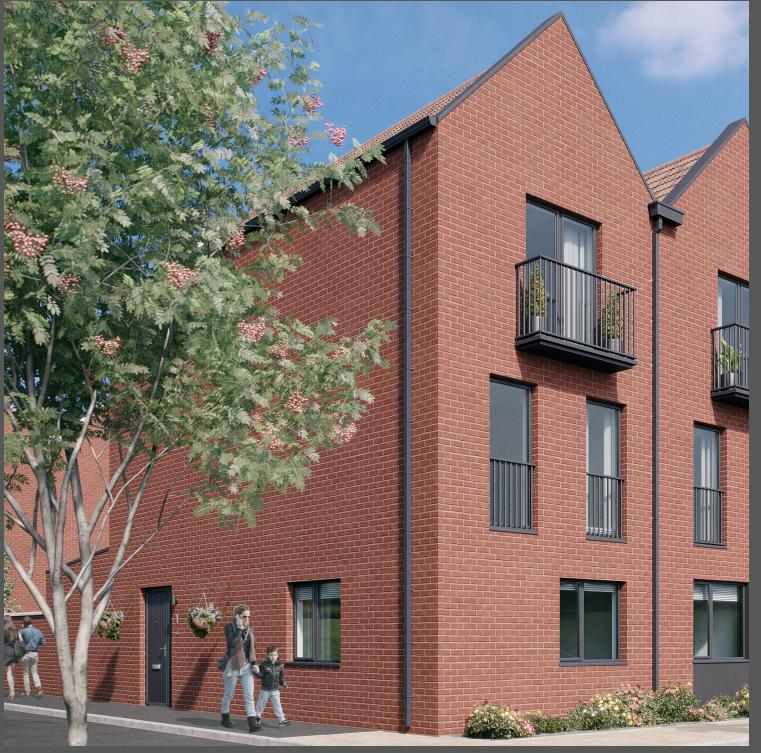

## 4 BEDROOM HOUSE PLOT NUMBER 76

- Four double bedrooms
- Open plan kitchen/dining room with dual aspect windows
- Living room with bi-fold doors leading onto garden
- Three storage cupboards and utility room
- Bedroom 1 with en-suite and Juliet balcony
- Family bathrooms to first and second floors
- Top floor bathroom with electric shower
- Allocated parking

## LIVING ROOM **BEDROOM BEDROOM** 2 W/M 00 **BEDROOM BEDROOM** KITCHEN / DINING **GROUND FLOOR** FIRST FLOOR **SECOND FLOOR**

## TYPE G2

KITCHEN/DINING 5.50 x 4.10 m 18' 0" x 13' 5" LIVING 4.20 x 4.00 m 13' 9" x 13' 1" BEDROOM 1 4.20 x 3.10 m 13' 9" x 10' 2" BEDROOM 2 4.20 x 2.50 m 13' 9" x 8' 2" BEDROOM 3 13' 9" x 10' 9" 4.20 x 3.30 m BEDROOM 4 13' 9" x 8' 2" 4.20 x 2.50 m