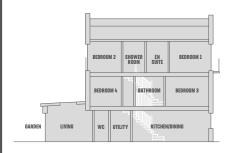

## 4 BEDROOM HOUSE PLOT NUMBER 76

- Four double bedrooms
- Open plan kitchen/dining room with dual aspect windows
- Living room with bi-fold doors leading onto garden
- Three storage cupboards and utility room
- Bedroom 1 with en-suite and Juliet balcony
- Family bathrooms to first and second floors
- Top floor bathroom with electric shower
- Allocated parking

## LIVING ROOM **BEDROOM BEDROOM** 2 W/M 00 **BEDROOM BEDROOM** KITCHEN / DINING **GROUND FLOOR** FIRST FLOOR **SECOND FLOOR**

## TYPE G2

KITCHEN/DINING 5.50 x 4.10 m 18' 0" x 13' 5" LIVING 4.20 x 4.00 m 13' 9" x 13' 1" BEDROOM 1 4.20 x 3.10 m 13' 9" x 10' 2" BEDROOM 2 4.20 x 2.50 m 13' 9" x 8' 2" BEDROOM 3 13' 9" x 10' 9" 4.20 x 3.30 m BEDROOM 4 13' 9" x 8' 2" 4.20 x 2.50 m