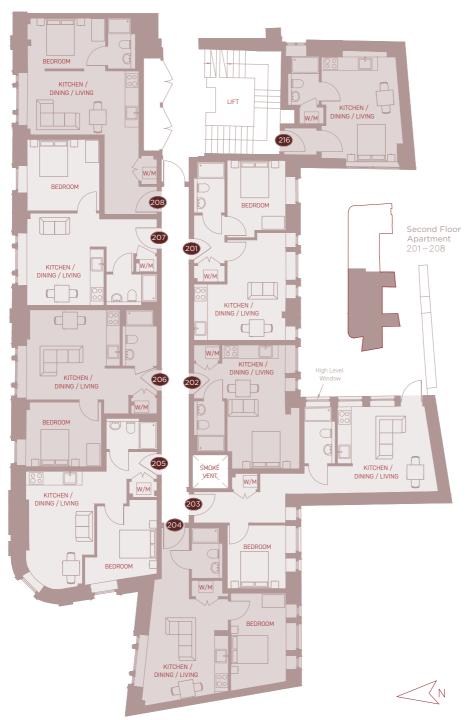

## SECOND FLOOR APARTMENTS

# **APARTMENT 201**

Kitchen/Dining/Living 3.30m x 4.00m 10'9" x 13'1" Bedroom

2.90m x 2.50m 9'6" x 8'2"

## APARTMENT 205

Kitchen/Dining/Living 2.80m x 4.50m 9'2" x 14'9" Bedroom

2.50m x 3.20m 8'2" x 10'5"

**APARTMENT 202** 

5.30m x 3.10m 17'4" x 10'2"

Kitchen/Dining/Living

## APARTMENT 206

Kitchen / Dining / Living 3.30m x 3.80m 10'9" x 12'5" Bedroom 2.70m x 3.20m 8'10" x 10'5"

# APARTMENT 207

Kitchen/Dining/Living 3.90m x 2.70m 12'9" x 8'10" Bedroom

**APARTMENT 203** 

Bedroom

Kitchen/Dining/Living

3.50m x 3.70m 11'5" x 12'1"

2.50m x 2.70m 8'2" x 8'10"

3.00m x 3.10m 9'10" x 10'2"

#### **APARTMENT 204**

Kitchen/Dining/Living 2.90m x 4.10m 9'6" x 13'5" Bedroom 2.40m x 4.00m 7'10" x 13'1"

## **APARTMENT 208**

Kitchen/Dining/Living 5.00m x 4.20m 16'4" x 13'9"

### **APARTMENT 216**

Kitchen/Dining/Living 4.10m x 3.30m 13'5" x 10'9"