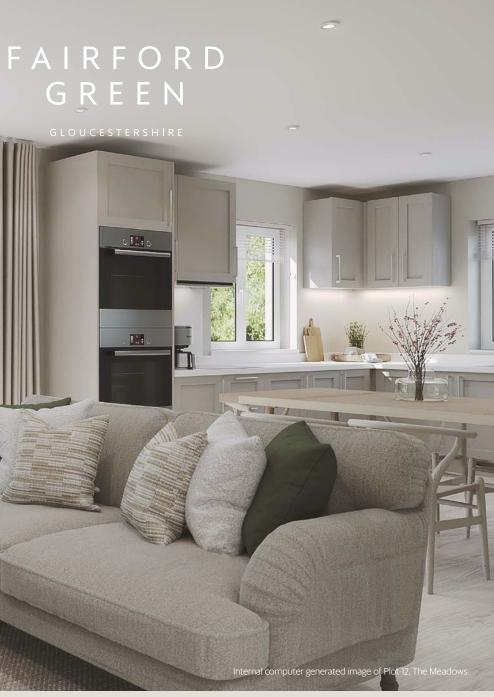

#### **KITCHEN**

- Shaker style solid ash fitted kitchen, choice of colour subject to build stage
- Soft closing doors and drawers
- Stone worktop with upstand
- Splashback behind hob
- Brushed stainless steel undermounted sink with drainer grooves and brushed mixer tap
- Integrated recirculating fan
- Under-wall unit LED lighting
- Range of Bosch integrated appliances to include: - Built-in multifunction oven
- Combination microwave oven (to selected homes) - Standard microwave oven (to selected homes)
- 4 cooking zone induction hob
- Integrated 70/30 fridge/freezer
- Integrated dishwasher
- Pull out waste and recycling unit
- Space and plumbing for washing machine in cupboard if no utility

#### **INTERIOR FINISHES**

- Walls painted to Interior Designer's specification
- Ceilings painted in white matt emulsion
- Painted satin square edge profile skirting and architraves
- Solid core satin painted shaker style internal doors
- Contemporary satin stainless steel ironmongery
- Karndean vinyl flooring to ground floor

#### **ELECTRICAL FITTINGS AND COMMUNICATIONS**

- Mix of low energy recessed LED downlights and pendants
- TV aerial and data points to living room and all bedrooms
- Fibre-optic broadband to the premise (FTTP)
- USB double sockets to living room, kitchen and bedrooms
- Brushed stainless steel sockets above worktop to kitchen, white sockets and switches elsewhere