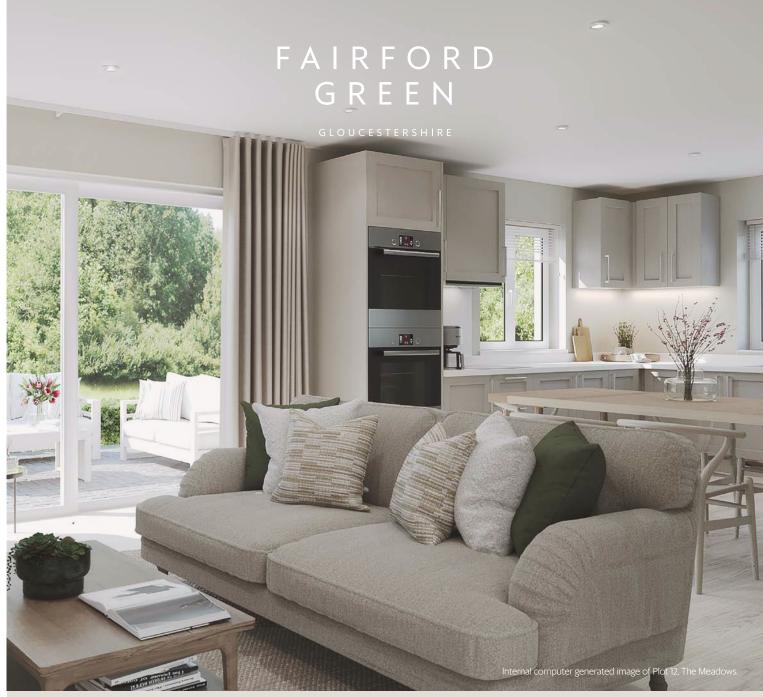

#### **KITCHEN**

- Shaker style solid ash fitted kitchen, choice of colour subject to build stage
- Soft closing doors and drawers
- Stone worktop with upstand
- Splashback behind hob
- Brushed stainless steel undermounted sink with drainer grooves and brushed mixer tap
- Integrated recirculating fan
- Under-wall unit LED lighting
- Range of Bosch integrated appliances to include: - Built-in multifunction oven
- Combination microwave oven (to selected homes) - Standard microwave oven (to selected homes)
- 4 cooking zone induction hob
- Integrated 70/30 fridge/freezer
- Integrated dishwasher
- Pull out waste and recycling unit
- Space and plumbing for washing machine in cupboard if no utility

#### **INTERIOR FINISHES**

- Walls painted to Interior Designer's specification
- Ceilings painted in white matt emulsion
- Painted satin square edge profile skirting and architraves
- Solid core satin painted shaker style internal doors
- Contemporary satin stainless steel ironmongery
- Karndean vinyl flooring to ground floor

#### **ELECTRICAL FITTINGS AND COMMUNICATIONS**

- Mix of low energy recessed LED downlights and pendants
- TV aerial and data points to living room and all bedrooms
- Fibre-optic broadband to the premise (FTTP)
- USB double sockets to living room, kitchen and bedrooms
- Brushed stainless steel sockets above worktop to kitchen, white sockets and switches elsewhere