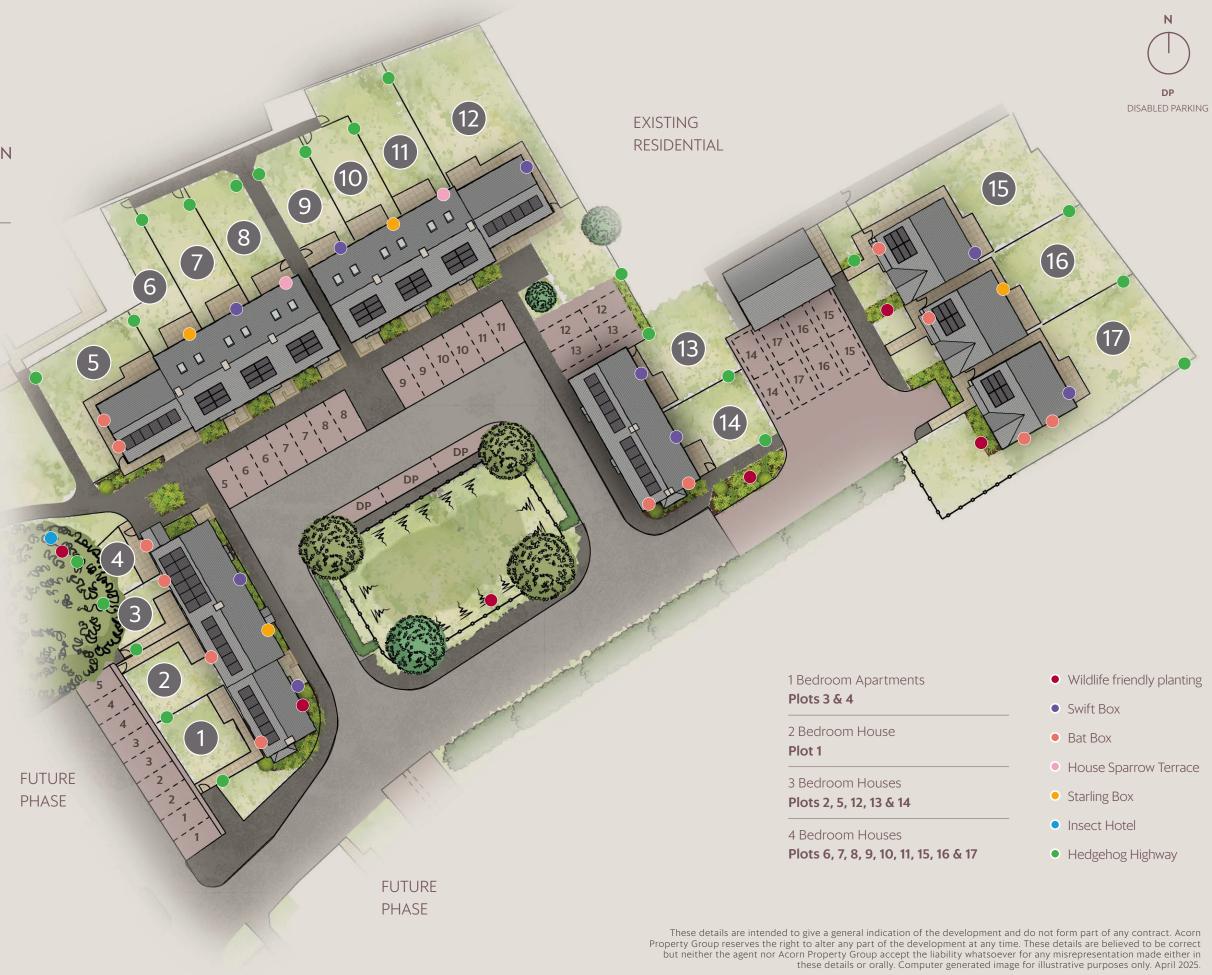

### SITE PLAN

PHASE 1 THE MEADOWS

#### SECURITY

- Windows and doors are secure by design and part Q compliant providing a high level of protection to your home
- Smoke and heat detectors
- Multi-point locking system to front and side/rear doors
- Electric vehicle charging point to each home
- Allocated parking to all homes